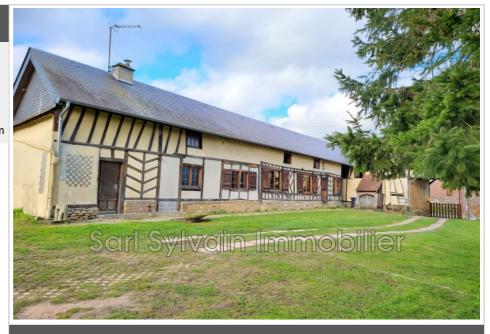

## Farmhouse N098 Crillon

CRILLON SECTOR Longère divided into: living room, dining room, fitted kitchen, office, shower room, wc with washbasin, boiler room utility room. Upstairs: landing, office, three bedrooms, bathroom with wc, storage room. Outbuilding including large outdoor room with fireplace, cellar. The whole on a ground of 1799 m<sup>2</sup> env. Fees and charges :