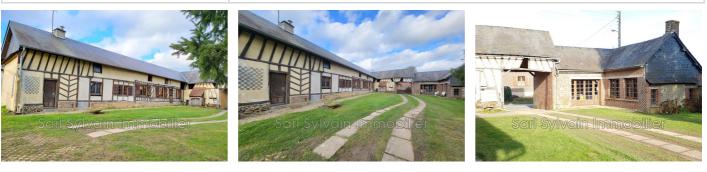

## Farmhouse N098 Crillon

CRILLON SECTOR Longère divided into: living room, dining room, fitted kitchen, office, shower room, wc with washbasin, boiler room utility room. Upstairs: landing, office, three bedrooms, bathroom with wc, storage room. Outbuilding including large outdoor room with fireplace, cellar. The whole on a ground of 1799 m<sup>2</sup> env. Fees and charges :