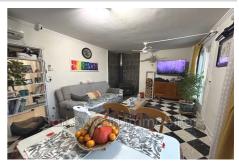

## Pavilion N120 Crillon

CRILLON AREA - QUIET - IDEAL FIRST PURCHASE - House comprising: On the ground floor: Entrance leading to a kitchen, living room with wood stove, two bedrooms, one with access to the upper floor, shower room, toilet. Upstairs: Landing leading to an attic bedroom and an attic area. Two garages, terrace, river and two-room annex with water point. All on an enclosed plot of land with a total surface area of 820 m². Advertisement reference: N120 Negotiator's opinion: Habitable single-storey house, without major work with a super calm environment with a river at the bottom of the land (without flooding). Heating is done by a heat pump from 2010. To visit without delay!