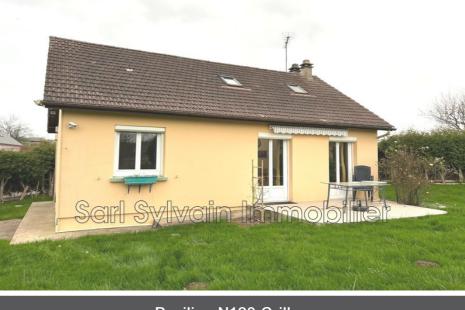

## Contact agency Sarl Sylvain Immobilier

1 bis place de la Halle 60380 Songeons

+33 (0)3 44 82 64 75 / sylvainimmo@aol.com

For sale pavilion

4 rooms

Surface: 63 m²

Surface of the living: 18 m<sup>2</sup> Surface of the land: 820 m<sup>2</sup> Year of construction: 1965

## Pavilion N120 Crillon

CRILLON AREA - QUIET - IDEAL FIRST PURCHASE - House comprising: On the ground floor: Entrance leading to a kitchen, living room with wood stove, two bedrooms, one with access to the upper floor, shower room, toilet. Upstairs: Landing leading to an attic bedroom and an attic area. Two garages, terrace, river and two-room annex with water point. All on an enclosed plot of land with a total surface area of 820 m². Advertisement reference: N120 Negotiator's opinion: Habitable single-storey house, without major work with a super calm environment with a river at the bottom of the land (without flooding). Heating is done by a heat pump from 2010. To visit without delay!