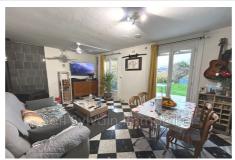

## Pavilion N120 Crillon

CRILLON AREA - QUIET - IDEAL FIRST PURCHASE - House comprising: On the ground floor: Entrance leading to a kitchen, living room with wood stove, two bedrooms, one with access to the upper floor, shower room, toilet. Upstairs: Landing leading to an attic bedroom and an attic area. Two garages, terrace, river and two-room annex with water point. All on an enclosed plot of land with a total surface area of 820 m². Advertisement reference: N120 Negotiator's opinion: Habitable single-storey house, without major work with a super calm environment with a river at the bottom of the land (without flooding). Heating is done by a heat pump from 2010. To visit without delay!