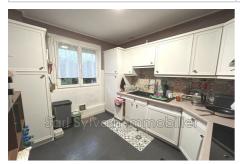

## Pavilion N120 Crillon

CRILLON AREA - QUIET - IDEAL FIRST PURCHASE - House comprising: On the ground floor: Entrance leading to a kitchen, living room with wood stove, two bedrooms, one with access to the upper floor, shower room, toilet. Upstairs: Landing leading to an attic bedroom and an attic area. Two garages, terrace, river and two-room annex with water point. All on an enclosed plot of land with a total surface area of 820 m². Advertisement reference: N120 Negotiator's opinion: Habitable single-storey house, without major work with a super calm environment with a river at the bottom of the land (without flooding). Heating is done by a heat pump from 2010. To visit without delay!