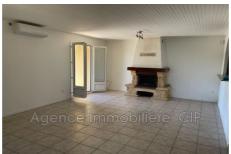

## Features:

fireplace, Bedroom on ground floor, double glazing

3 bedroom

2 terraces

1 show er

1 WC

1 garage

1 parking

## Pavilion 6601 Domme

A must-see: this superb single-story detached house is located in a haven of peace near Cénac-et-Saint-Julien. Built in 1995, it is in impeccable condition. Its living space is 102 m², and it sits on a 1200 m² plot. Facing east-west, the house enjoys great tranquility. It consists of 3 bedrooms, a shower room, a toilet, and a fitted open-plan kitchen. Comfort is ensured by reversible air conditioning and electric hot water. The house also has a fireplace, 3 single-story bedrooms, double glazing, a carport attached to the house, and parking. All this is complemented by 2 terraces to fully enjoy the outdoors. Septic tank for sanitation.