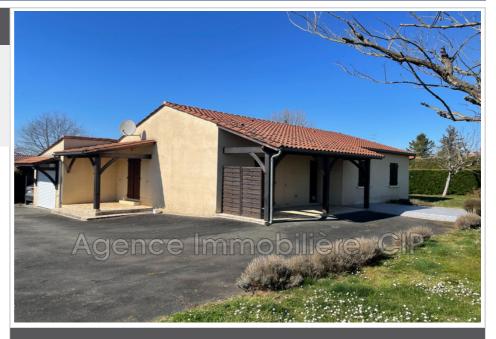

## Pavilion 6601 Domme

A must-see: this superb single-story detached house is located in a haven of peace near Cénac-et-Saint-Julien. Built in 1995, it is in impeccable condition. Its living space is 102 m², and it sits on a 1200 m² plot. Facing east-west, the house enjoys great tranquility. It consists of 3 bedrooms, a shower room, a toilet, and a fitted open-plan kitchen. Comfort is ensured by reversible air conditioning and electric hot water. The house also has a fireplace, 3 single-story bedrooms, double glazing, a carport attached to the house, and parking. All this is complemented by 2 terraces to fully enjoy the outdoors. Septic tank for sanitation.