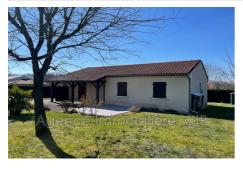

## Pavilion 6601 Domme

A must-see: this superb single-story detached house is located in a haven of peace near Cénac-et-Saint-Julien. Built in 1995, it is in impeccable condition. Its living space is 102 m², and it sits on a 1200 m² plot. Facing east-west, the house enjoys great tranquility. It consists of 3 bedrooms, a shower room, a toilet, and a fitted open-plan kitchen. Comfort is ensured by reversible air conditioning and electric hot water. The house also has a fireplace, 3 single-story bedrooms, double glazing, a carport attached to the house, and parking. All this is complemented by 2 terraces to fully enjoy the outdoors. Septic tank for sanitation.