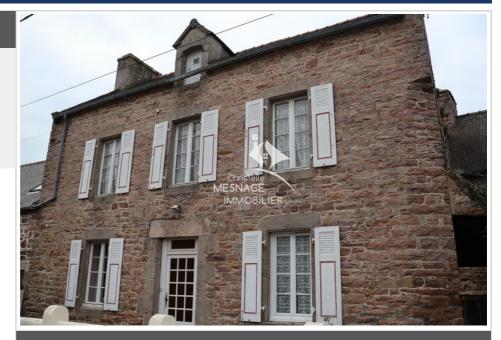

## House 3883 Erquy

For Sale at Christelle Mesnage Immobilier. Charming stone house of 108m<sup>2</sup> of living space offering: An entrance hall, an entrance, a fitted kitchen with an insert fireplace, a shower room, a bathroom, 2 toilets, a landing, 2 offices, 3 bedrooms. Outside: A shed, an outbuilding with a garage area and a storeroom as well as an attic above, a laundry room with the electric water heater, 2 lean-tos, one with a fiber roof and one on the side of the house and a well. Lots of charm, Quiet, close to beaches, shops and transport. DPE F Energy consumption: 353 Kwh/m<sup>2</sup>/year GHG F CO2 emissions: 73 kg Co2/m²/year Ref: 389V2153M Information on the risks to which this property is exposed is available on the website www.georisques.gouv.fr Find all our real estate listings on the website www.christellemesnage.com. A dynamic and professional agency that responds to all your requests for the sale of houses, apartments, land in the DINAN region or for all rentals. The Christelle Mesnage Immobilier agency welcomes you from Monday afternoon to Saturday evening for all your real estate projects in the DINAN region. Contact the agency at 02.96.88.00.01 Fees and charges :