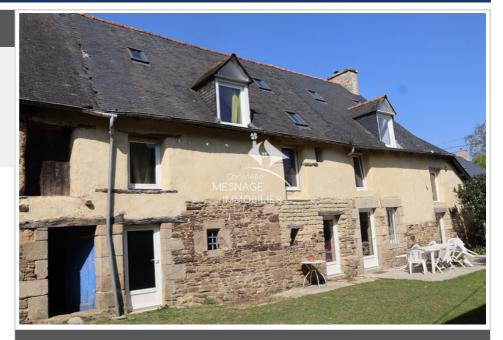

## House 3923 Evran

For sale at Christelle Mesnage - FARMHOUSE in Evran comprising a main house of 158m<sup>2</sup> of living space offering a fitted kitchen, a living room with access to the garden, a shower room, a laundry room, 3 bedrooms including 1 with an attic that can be converted into a shower room + toilet, a storeroom with wine cellar, a space to create a toilet and access to 2 studios of 20 and 25m<sup>2</sup> and several outbuildings: an outbuilding with attic and bread oven, 2 covered courtyards, a stone garage, 3 outbuildings used as a storeroom, a well. All on a plot of land of 5205m<sup>2</sup> adjoining the house, plus a plot of land of 3467m<sup>2</sup> opposite and an agricultural plot of land of 13,363m<sup>2</sup> rented to a farmer, the whole forming a set of plots for 22,035m<sup>2</sup>. Close to Betineuc, guiet, for nature lovers. Ref: 389V2114M DPE GHG Information on the risks to which this property is exposed is available on the website www.georisques.gouv.fr Find all our real estate listings on the website www.christellemesnage.com. A dynamic and professional agency that responds to all your requests for the sale of houses, apartments, land in the DINAN region or for all rentals. The Christelle Mesnage Immobilier agency welcomes you from Monday afternoon to Saturday evening for all your real estate projects in the DINAN region. Contact the agency at 02.96.88.00.01