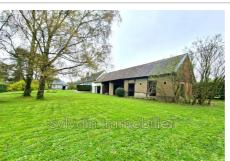

## Farmhouse N116 Fontenay-Torcy

BEAUTIFUL CHARACTER LONGERE - IDEAL SECONDARY HOME Charming farmhouse where the charm of the old has been preserved, comprising an entrance to the living room with fireplace insert, a living room, a fitted and equipped kitchen, a large bedroom with dressing room, a bathroom and a separate toilet with washbasin. Upstairs, a large landing serving two bedrooms, a shower room and a separate toilet. Numerous outbuildings including garage with attic, cart shed, buildings and cellar. Another outbuilding divided into two parts with an old bread oven. All on a plot of approximately 1855 m<sup>2</sup> enclosed by hedges. Fees and charges : 286 000 € fees included