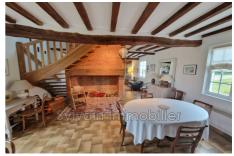

## Farmhouse N116 Fontenay-Torcy

BEAUTIFUL CHARACTER LONGERE - IDEAL SECONDARY HOME Charming farmhouse where the charm of the old has been preserved, comprising an entrance to the living room with fireplace insert, a living room, a fitted and equipped kitchen, a large bedroom with dressing room, a bathroom and a separate toilet with washbasin. Upstairs, a large landing serving two bedrooms, a shower room and a separate toilet. Numerous outbuildings including garage with attic, cart shed, buildings and cellar. Another outbuilding divided into two parts with an old bread oven. All on a plot of approximately 1855 m<sup>2</sup> enclosed by hedges. Fees and charges : 286 000 € fees included