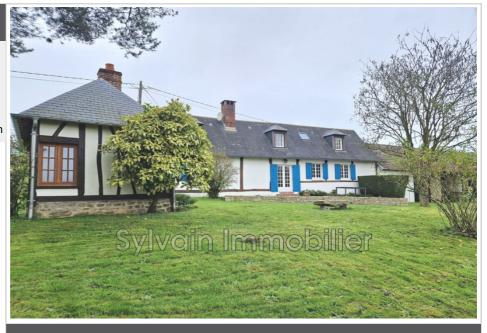

## Farmhouse N116 Fontenay-Torcy

BEAUTIFUL CHARACTER LONGERE - IDEAL SECONDARY HOME Charming farmhouse where the charm of the old has been preserved, comprising an entrance to the living room with fireplace insert, a living room, a fitted and equipped kitchen, a large bedroom with dressing room, a bathroom and a separate toilet with washbasin. Upstairs, a large landing serving two bedrooms, a shower room and a separate toilet. Numerous outbuildings including garage with attic, cart shed, buildings and cellar. Another outbuilding divided into two parts with an old bread oven. All on a plot of approximately 1855 m<sup>2</sup> enclosed by hedges. Fees and charges : 286 000 € fees included