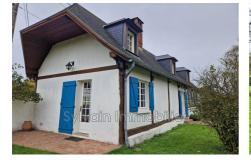

## Farmhouse N116 Fontenay-Torcy

BEAUTIFUL CHARACTER LONGERE - IDEAL SECONDARY HOME Charming farmhouse where the charm of the old has been preserved, comprising an entrance to the living room with fireplace insert, a living room, a fitted and equipped kitchen, a large bedroom with dressing room, a bathroom and a separate toilet with washbasin. Upstairs, a large landing serving two bedrooms, a shower room and a separate toilet. Numerous outbuildings including garage with attic, cart shed, buildings and cellar. Another outbuilding divided into two parts with an old bread oven. All on a plot of approximately 1855 m<sup>2</sup> enclosed by hedges. Fees and charges : 286 000 € fees included