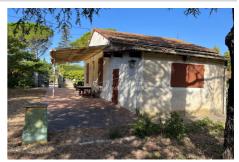

## House 2069a Fontvieille

Great Opportunity located near the center of the Village of Fontvieille! Old House from the 1940s of approximately 90 m² plus outbuildings with land of 504 m² plus another land of 1126 m². This set is located in a building zone, so you can take advantage of many building possibilities! To see without delay! Fees and charges: