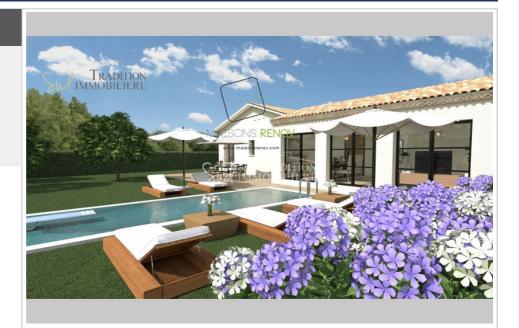

## Contact agency Tradition Sud Immobiliere

56 avenue de la vallée des Baux 13520 Maussane-les-Alpilles +33 (0)4 90 54 70 02 / traditionsud@w anadoo.fr

For sale house

5 rooms

Surface: 120 m²

Surface of the land :  $700 \text{ m}^2$ Year of construction : 1940

Exposition : Sud View : Jardin

Inner condition : to renovate
External condition : to renovate

Features:

Bedroom on ground floor, CALM

3 bedroom

1 terrace

1 bathroom

1 WC

## House 2069a Fontvieille

Great Opportunity located near the center of the Village of Fontvieille! Old House from the 1940s of approximately 90 m² plus outbuildings with land of 504 m² plus another land of 1126 m². This set is located in a building zone, so you can take advantage of many building possibilities! To see without delay! Fees and charges: