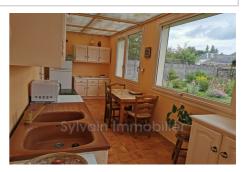

## Farmhouse SNM\_6 Formerie

TOWN WITH ALL SHOPS - SINGLE-STORY LIVING AREA - 4000 M² OF LAND Farmhouse comprising an entrance leading to a living room with insert fireplace opening onto a bright kitchen, a living room with its open fireplace, two bedrooms, one of which has a water point, an office (or small bedroom), a shower room and a separate toilet. Upstairs, attic space that can be converted with a sleeping area already fitted out. In the continuity of the house, numerous outbuildings including a laundry room with water and electricity, several workshops, woodshed, garden sheds as well as a garage with workshop and toilet. All on a flat and enclosed plot of approximately 4000 m² including a pasture, with a second access at the rear, ideal for animals. The advantages of this property: new boiler, low property tax, quiet location and close to shops. To visit without delay!