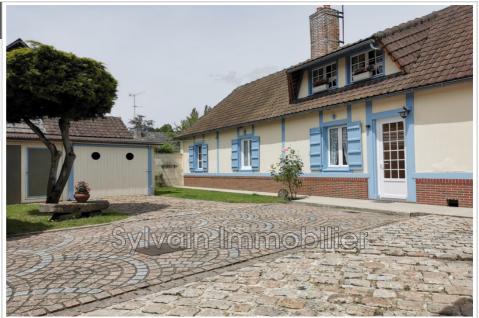

## Farmhouse SNM\_6 Formerie

TOWN WITH ALL SHOPS - SINGLE-STORY LIVING AREA - 4000 M² OF LAND Farmhouse comprising an entrance leading to a living room with insert fireplace opening onto a bright kitchen, a living room with its open fireplace, two bedrooms, one of which has a water point, an office (or small bedroom), a shower room and a separate toilet. Upstairs, attic space that can be converted with a sleeping area already fitted out. In the continuity of the house, numerous outbuildings including a laundry room with water and electricity, several workshops, woodshed, garden sheds as well as a garage with workshop and toilet. All on a flat and enclosed plot of approximately 4000 m² including a pasture, with a second access at the rear, ideal for animals. The advantages of this property: new boiler, low property tax, quiet location and close to shops. To visit without delay!