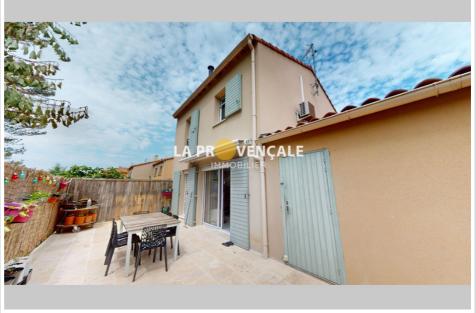

## Contact agency La Provençale Gréasque

2 route de la chapelle 13850 Gréasque

04 42 69 94 94 / greasque@la-provencale.net

For sale house 4 rooms

Surface: 84 m²

Surface of the living: 30 m<sup>2</sup>
Surface of the land: 40 m<sup>2</sup>
Exposition: Sud nord
View: Campagne
Hot water: Electrique
Inner condition: excellent
External condition: GOOD

Features :

Couverture: tiling

TERRACE, double glazing, AIR CONDITIONING, fireplace, CALM

3 bedroom

1 terrace

1 show er

2 WC

1 garage

## House 24024 Fuveau

13710 FUVEAU. Located in a peaceful subdivision area, this type 4 character house offers an ideal living environment for your family. With its 90m² of living space, it seduces with its functional layout and its careful finishes. As soon as you enter, you will be charmed by the warm atmosphere that reigns in this house. The beautiful living room, bright and spacious, constitutes the heart of the house with its wood stove. Its open fitted kitchen offers a friendly space to share moments with family or friends. The major asset of this property is undoubtedly its large 40m² terrace, ideal for enjoying balmy summer evenings in complete peace and quiet. A perfectly furnished outdoor space which will become the privileged place of conviviality in your home. The house has a garage and a parking space. Mandate number 24024.