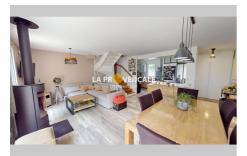

## House 24024 Fuveau

13710 FUVEAU. Located in a peaceful subdivision area, this type 4 character house offers an ideal living environment for your family. With its 90m² of living space, it seduces with its functional layout and its careful finishes. As soon as you enter, you will be charmed by the warm atmosphere that reigns in this house. The beautiful living room, bright and spacious, constitutes the heart of the house with its wood stove. Its open fitted kitchen offers a friendly space to share moments with family or friends. The major asset of this property is undoubtedly its large 40m² terrace, ideal for enjoying balmy summer evenings in complete peace and quiet. A perfectly furnished outdoor space which will become the privileged place of conviviality in your home. The house has a garage and a parking space. Mandate number 24024.