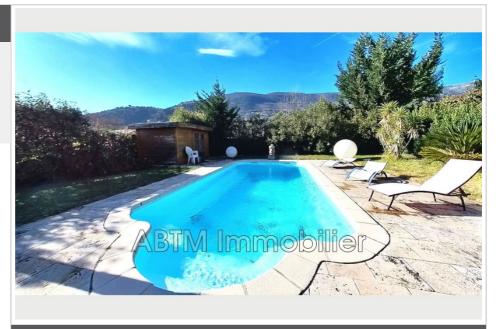

## Features:

POOL, Garage, workshop, AIR
CONDITIONING, Bedroom on ground floor,
double glazing, Automatic Watering,
FLOOR HEATING, Automatic gate, CALM

- 3 bedroom
- 1 terrace
- 1 bathroom
- 1 show er
- 2 WC
- 1 garage
- 6 parkings

## House 108 Gattières

EXCLUSIVE - Single-storey house on flat land with swimming pool and quality services We are delighted to present this magnificent single-storey house located in a popular residential area of Gattières. Built in 2007, the house is in excellent condition with an impeccable interior. The house offers a comfortable living space with three bedrooms, a bathroom, a shower room and two toilets. The whole is completed by a terrace, a cellar and a large parking lot. The kitchen is independent, fitted and benefits from heating and an electric hot water system. Its location is ideal, not overlooked, offering a clear view to enjoy the beautiful days. In addition, the services include a swimming pool and a single-storey bedroom. Everything is connected to the mains drainage, to guarantee comfort and peace of mind. This house will certainly seize you with its charm and pleasant living environment. An opportunity not to be missed! Gattières (06510) is a very attractive real estate area for buying a house, offering many advantages. First of all, the region benefits from a mild Mediterranean climate, perfectly suited to comfortable living all year round. The location of Gattières is also strategic, between the sea and the mountains, offering the best of both worlds. The real estate there is diverse ranging from traditional houses to luxurious villas with panoramic views. In addition, the proximity to Nice and the airport offers amenities and easy access.