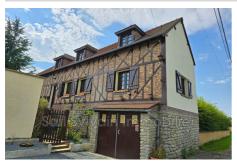

## Farmhouse N029 Gournay en bray

THERAIN VALLEY AREA - QUIET - RENOVATED LONGERE including: - On the ground floor: an entrance, a living room with insert fireplace, a fitted kitchen with insert fireplace, a dining room and a WC. - Upstairs: a landing leading to three bedrooms, one of which has a sink and a bathroom. Basement and partial crawl space. Garage and woodshed. All on land with a total surface area of approximately 690 m². Advertisement reference: N029