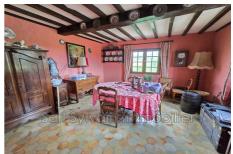

## Farmhouse N029 Gournay en bray

THERAIN VALLEY AREA - QUIET - RENOVATED LONGERE including: - On the ground floor: an entrance, a living room with insert fireplace, a fitted kitchen with insert fireplace, a dining room and a WC. - Upstairs: a landing leading to three bedrooms, one of which has a sink and a bathroom. Basement and partial crawl space. Garage and woodshed. All on land with a total surface area of approximately 690 m². Advertisement reference: N029