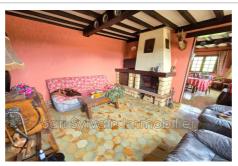

## Farmhouse N029 Gournay en bray

THERAIN VALLEY AREA - QUIET - RENOVATED LONGERE including: - On the ground floor: an entrance, a living room with insert fireplace, a fitted kitchen with insert fireplace, a dining room and a WC. - Upstairs: a landing leading to three bedrooms, one of which has a sink and a bathroom. Basement and partial crawl space. Garage and woodshed. All on land with a total surface area of approximately 690 m². Advertisement reference: N029