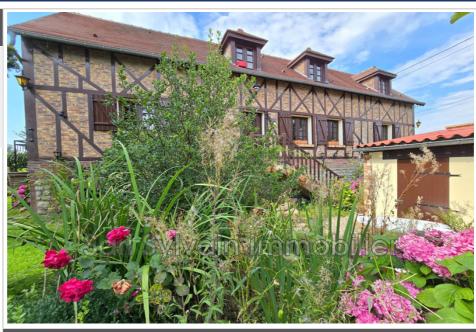

## Farmhouse N029 Gournay en bray

THERAIN VALLEY AREA - QUIET - RENOVATED LONGERE including: - On the ground floor: an entrance, a living room with insert fireplace, a fitted kitchen with insert fireplace, a dining room and a WC. - Upstairs: a landing leading to three bedrooms, one of which has a sink and a bathroom. Basement and partial crawl space. Garage and woodshed. All on land with a total surface area of approximately 690 m². Advertisement reference: N029