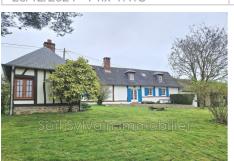

## Farmhouse N116 Gournay-en-Bray

BEAUTIFUL CHARACTER LONGERE - IDEAL SECONDARY HOME Charming farmhouse where the charm of the old has been preserved, comprising an entrance to the living room with fireplace insert, a living room, a fitted and equipped kitchen, a large bedroom with dressing room, a bathroom and a separate toilet with washbasin. Upstairs, a large landing serving two bedrooms, a shower room and a separate toilet. Numerous outbuildings including garage with attic, cart shed, buildings and cellar. Another outbuilding divided into two parts with an old bread oven. All on a plot of approximately 1855 m² enclosed by hedges.