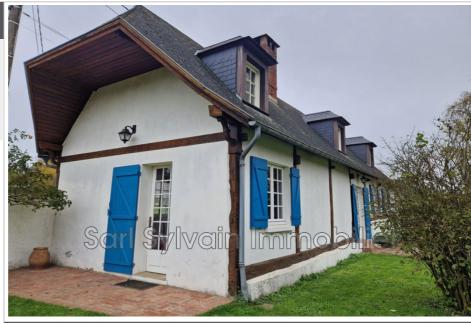

## Farmhouse N116 Gournay-en-Bray

BEAUTIFUL CHARACTER LONGERE - IDEAL SECONDARY HOME Charming farmhouse where the charm of the old has been preserved, comprising an entrance to the living room with fireplace insert, a living room, a fitted and equipped kitchen, a large bedroom with dressing room, a bathroom and a separate toilet with washbasin. Upstairs, a large landing serving two bedrooms, a shower room and a separate toilet. Numerous outbuildings including garage with attic, cart shed, buildings and cellar. Another outbuilding divided into two parts with an old bread oven. All on a plot of approximately 1855 m² enclosed by hedges.