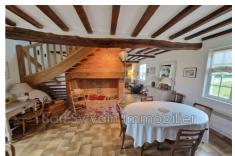

Features:

fireplace, Bedroom on ground floor, CALM

3 bedroom

1 terrace

1 bathroom

1 show er

2 WC

3 garage

## Farmhouse N116 Gournay-en-Bray

BEAUTIFUL CHARACTER LONGERE - IDEAL SECONDARY HOME Charming farmhouse where the charm of the old has been preserved, comprising an entrance to the living room with fireplace insert, a living room, a fitted and equipped kitchen, a large bedroom with dressing room, a bathroom and a separate toilet with washbasin. Upstairs, a large landing serving two bedrooms, a shower room and a separate toilet. Numerous outbuildings including garage with attic, cart shed, buildings and cellar. Another outbuilding divided into two parts with an old bread oven. All on a plot of approximately 1855 m² enclosed by hedges.