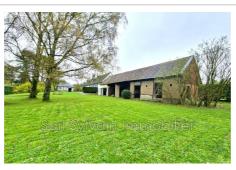

## Farmhouse N116 Gournay-en-Bray

BEAUTIFUL CHARACTER LONGERE - IDEAL SECONDARY HOME Charming farmhouse where the charm of the old has been preserved, comprising an entrance to the living room with fireplace insert, a living room, a fitted and equipped kitchen, a large bedroom with dressing room, a bathroom and a separate toilet with washbasin. Upstairs, a large landing serving two bedrooms, a shower room and a separate toilet. Numerous outbuildings including garage with attic, cart shed, buildings and cellar. Another outbuilding divided into two parts with an old bread oven. All on a plot of approximately 1855 m² enclosed by hedges.