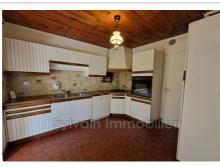

## House SNM\_1 Gournay-en-Bray

BETWEEN GOURNAY EN BRAY AND FORGES LES EAUX - QUIET ENVIRONMENT - SINGLE STOREY On the edge of the forest, single-storey house comprising an entrance to a bright double living room with insert fireplace, a fitted and equipped kitchen, opening onto a veranda with access to a large terrace with a view of the forest, a utility room, two bedrooms, a bathroom and a separate toilet. Upstairs, a large attic sleeping area of approximately 50 m<sup>2</sup> on the floor as well as a dressing room. All on an enclosed and wooded plot of approximately 2800m<sup>2</sup> with two garages and parking spaces. Motorized gate. Fees and charges :