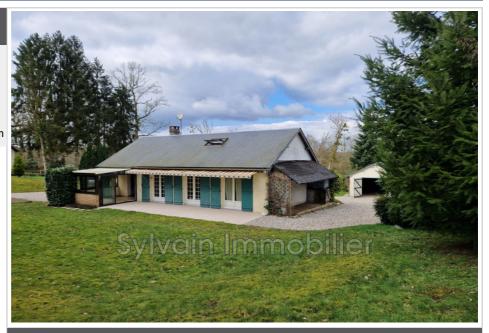

## House SNM\_1 Gournay-en-Bray

BETWEEN GOURNAY EN BRAY AND FORGES LES EAUX - QUIET ENVIRONMENT - SINGLE STOREY On the edge of the forest, single-storey house comprising an entrance to a bright double living room with insert fireplace, a fitted and equipped kitchen, opening onto a veranda with access to a large terrace with a view of the forest, a utility room, two bedrooms, a bathroom and a separate toilet. Upstairs, a large attic sleeping area of approximately 50 m<sup>2</sup> on the floor as well as a dressing room. All on an enclosed and wooded plot of approximately 2800m<sup>2</sup> with two garages and parking spaces. Motorized gate. Fees and charges :