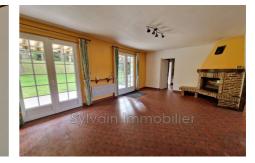

## House SNM\_1 Gournay-en-Bray

BETWEEN GOURNAY EN BRAY AND FORGES LES EAUX - QUIET ENVIRONMENT - SINGLE STOREY On the edge of the forest, single-storey house comprising an entrance to a bright double living room with insert fireplace, a fitted and equipped kitchen, opening onto a veranda with access to a large terrace with a view of the forest, a utility room, two bedrooms, a bathroom and a separate toilet. Upstairs, a large attic sleeping area of approximately 50 m<sup>2</sup> on the floor as well as a dressing room. All on an enclosed and wooded plot of approximately 2800m<sup>2</sup> with two garages and parking spaces. Motorized gate. Fees and charges :