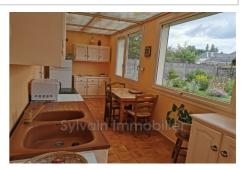

## Farmhouse SNM 6 Grandvilliers

TOWN WITH ALL SHOPS - SINGLE-STORY LIVING AREA - 4000 M² OF LAND Farmhouse comprising an entrance leading to a living room with insert fireplace opening onto a bright kitchen, a living room with its open fireplace, two bedrooms, one of which has a water point, an office (or small bedroom), a shower room and a separate toilet. Upstairs, attic space that can be converted with a sleeping area already fitted out. In the continuity of the house, numerous outbuildings including a laundry room with water and electricity, several workshops, woodshed, garden sheds as well as a garage with workshop and toilet. All on a flat and enclosed plot of approximately 4000 m² including a pasture, with a second access at the rear, ideal for animals. The advantages of this property: new boiler, low property tax, quiet location and close to shops. To visit without delay!