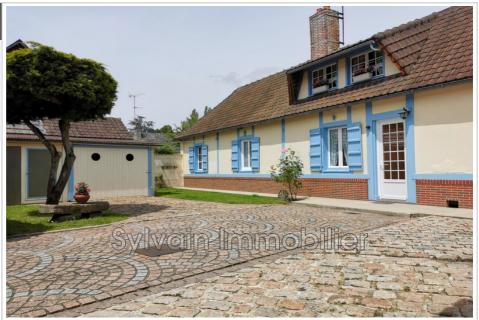

## Farmhouse SNM 6 Grandvilliers

TOWN WITH ALL SHOPS - SINGLE-STORY LIVING AREA - 4000 M² OF LAND Farmhouse comprising an entrance leading to a living room with insert fireplace opening onto a bright kitchen, a living room with its open fireplace, two bedrooms, one of which has a water point, an office (or small bedroom), a shower room and a separate toilet. Upstairs, attic space that can be converted with a sleeping area already fitted out. In the continuity of the house, numerous outbuildings including a laundry room with water and electricity, several workshops, woodshed, garden sheds as well as a garage with workshop and toilet. All on a flat and enclosed plot of approximately 4000 m² including a pasture, with a second access at the rear, ideal for animals. The advantages of this property: new boiler, low property tax, quiet location and close to shops. To visit without delay!