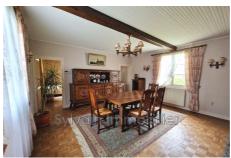

## Farmhouse SNM 6 Grandvilliers

TOWN WITH ALL SHOPS - SINGLE-STORY LIVING AREA - 4000 M² OF LAND Farmhouse comprising an entrance leading to a living room with insert fireplace opening onto a bright kitchen, a living room with its open fireplace, two bedrooms, one of which has a water point, an office (or small bedroom), a shower room and a separate toilet. Upstairs, attic space that can be converted with a sleeping area already fitted out. In the continuity of the house, numerous outbuildings including a laundry room with water and electricity, several workshops, woodshed, garden sheds as well as a garage with workshop and toilet. All on a flat and enclosed plot of approximately 4000 m² including a pasture, with a second access at the rear, ideal for animals. The advantages of this property: new boiler, low property tax, quiet location and close to shops. To visit without delay!