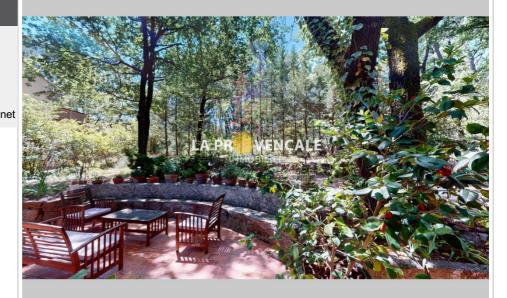

## House 24036 Gréasque

13850 " Gréasque " Located in a condominium of two lots. A terraced house on one side, offering a combination of character and comfort. It is located on a plot of approximately 900 m<sup>2</sup>. It consists of an entrance hall leading to a living room, an open kitchen and a large pantry with plenty of storage space. French doors open onto a south-facing covered terrace, ideal for alfresco dining. On the sleeping side, you will find three good-sized bedrooms, with cupboards, a bathroom and a WC. Outside, you will find a beautiful garden with trees. The co-ownership of two lots ensures a calm and private environment. Fees and charges :