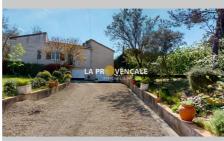

## House 25033 Gréasque

Gréasque "13850" Exclusively: Located in a quiet, wooded environment, at the end of a cul-de-sac, this 5-room house of approximately 140 m<sup>2</sup> of living space will seduce you with its potential and generous volumes. Built in 1972, it benefited from an extension of approximately 50 m<sup>2</sup> in the 1980s. It rests on a full basement equivalent to the living area, including two large garages of 50 m<sup>2</sup> and 90 m<sup>2</sup>, ideal for parking, storage or the creation of a work space. Upstairs, the house offers an entrance hall, a kitchen open to the dining room, a living room with a fireplace enhanced by a mezzanine, three bedrooms, a bathroom and a separate toilet. The attic, accessible from the mezzanine, is sloping and rests on a concrete slab, allowing for future development. The registered plot of land with a total area of 2,002 m<sup>2</sup>, including approximately 1,720 m<sup>2</sup> usable space excluding right of way, is fully enclosed, planted with trees, and enjoys a beautiful southern exposure. It houses a traditional 10x5 meter swimming pool with a liner. The property is equipped with PVC and aluminum double-glazed joinery, oil-fired heating supplemented by a blower system via the fireplace, an alarm, and city water. Sanitation is via a septic tank, with the possibility of connection to the sewer system. Detached house, outside a subdivision, offering a peaceful setting while remaining close to amenities. This property is presented to you by Amepi Vallée de 8420. Ara "Informati ricks to which this