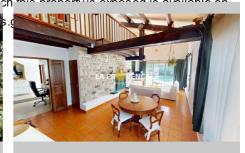

## House 25033 Gréasque

Gréasque "13850" Exclusively: Located in a quiet, wooded environment, at the end of a cul-de-sac, this 5-room house of approximately 140 m<sup>2</sup> of living space will seduce you with its potential and generous volumes. Built in 1972, it benefited from an extension of approximately 50 m<sup>2</sup> in the 1980s. It rests on a full basement equivalent to the living area, including two large garages of 50 m<sup>2</sup> and 90 m<sup>2</sup>, ideal for parking, storage or the creation of a work space. Upstairs, the house offers an entrance hall, a kitchen open to the dining room, a living room with a fireplace enhanced by a mezzanine, three bedrooms, a bathroom and a separate toilet. The attic, accessible from the mezzanine, is sloping and rests on a concrete slab, allowing for future development. The registered plot of land with a total area of 2,002 m<sup>2</sup>, including approximately 1,720 m<sup>2</sup> usable space excluding right of way, is fully enclosed, planted with trees, and enjoys a beautiful southern exposure. It houses a traditional 10x5 meter swimming pool with a liner. The property is equipped with PVC and aluminum double-glazed joinery, oil-fired heating supplemented by a blower system via the fireplace, an alarm, and city water. Sanitation is via a septic tank, with the possibility of connection to the sewer system. Detached house, outside a subdivision, offering a peaceful setting while remaining close to amenities. This property is presented to you by Amepi Vallée de 8420. Ara "Informati ricks to which this