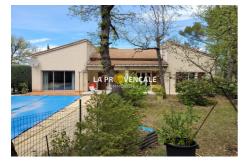

## Features :

TERRACE, double glazing, fireplace, Bedroom on ground floor, ALARM, CALM, POOL

3 bedroom

- 2 terraces
- 1 bathroom
- 1 WC
- 2 garage
- 4 parkings

Document non contractuel 20/04/2025 - Prix T.T.C

## House 25033 Gréasque

Gréasque "13850" Exclusively: Located in a quiet, wooded environment, at the end of a cul-de-sac, this 5-room house of approximately 140 m<sup>2</sup> of living space will seduce you with its potential and generous volumes. Built in 1972, it benefited from an extension of approximately 50 m<sup>2</sup> in the 1980s. It rests on a full basement equivalent to the living area, including two large garages of 50 m<sup>2</sup> and 90 m<sup>2</sup>, ideal for parking, storage or the creation of a work space. Upstairs, the house offers an entrance hall, a kitchen open to the dining room, a living room with a fireplace enhanced by a mezzanine, three bedrooms, a bathroom and a separate toilet. The attic, accessible from the mezzanine, is sloping and rests on a concrete slab, allowing for future development. The registered plot of land with a total area of 2,002 m<sup>2</sup>, including approximately 1,720 m<sup>2</sup> usable space excluding right of way, is fully enclosed, planted with trees, and enjoys a beautiful southern exposure. It houses a traditional 10x5 meter swimming pool with a liner. The property is equipped with PVC and aluminum double-glazed joinery, oil-fired heating supplemented by a blower system via the fireplace, an alarm, and city water. Sanitation is via a septic tank, with the possibility of connection to the sewer system. Detached house, outside a subdivision, offering a peaceful setting while remaining close to amenities. This property is presented to you by Amepi Vallée de 8420. Ara "Informati ricks to which this