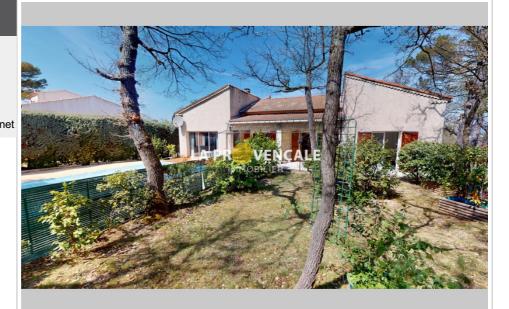

## House 25033 Gréasque

Gréasque "13850" Exclusively: Located in a quiet, wooded environment, at the end of a cul-de-sac, this 5-room house of approximately 140 m<sup>2</sup> of living space will seduce you with its potential and generous volumes. Built in 1972, it benefited from an extension of approximately 50 m<sup>2</sup> in the 1980s. It rests on a full basement equivalent to the living area, including two large garages of 50 m<sup>2</sup> and 90 m<sup>2</sup>, ideal for parking, storage or the creation of a work space. Upstairs, the house offers an entrance hall, a kitchen open to the dining room, a living room with a fireplace enhanced by a mezzanine, three bedrooms, a bathroom and a separate toilet. The attic, accessible from the mezzanine, is sloping and rests on a concrete slab, allowing for future development. The registered plot of land with a total area of 2,002 m<sup>2</sup>, including approximately 1,720 m<sup>2</sup> usable space excluding right of way, is fully enclosed, planted with trees, and enjoys a beautiful southern exposure. It houses a traditional 10x5 meter swimming pool with a liner. The property is equipped with PVC and aluminum double-glazed joinery, oil-fired heating supplemented by a blower system via the fireplace, an alarm, and city water. Sanitation is via a septic tank, with the possibility of connection to the sewer system. Detached house, outside a subdivision, offering a peaceful setting while remaining close to amenities. This property is presented to you by Amepi Vallée de 8420. Ara "Informati ricks to which this