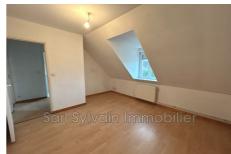

## Pavilion N128 Hanvoile

HANVOILE SECTOR - LARGE AND BRIGHT - 2003 PAVILION ADJOINING ON 1 SIDE INCLUDING: On the ground floor: Large entrance with cupboards, kitchen opening onto a large living room, WC. Upstairs: Landing leading to three bedrooms, bathroom with toilet. Attic, full basement with garage area, VMC. All on an enclosed plot of land with a total surface area of approximately 1400 m<sup>2</sup>.