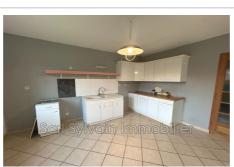

## Pavilion N128 Hanvoile

HANVOILE SECTOR - LARGE AND BRIGHT - 2003 PAVILION ADJOINING ON 1 SIDE INCLUDING: On the ground floor: Large entrance with cupboards, kitchen opening onto a large living room, WC. Upstairs: Landing leading to three bedrooms, bathroom with toilet. Attic, full basement with garage area, VMC. All on an enclosed plot of land with a total surface area of approximately 1400 m<sup>2</sup>.