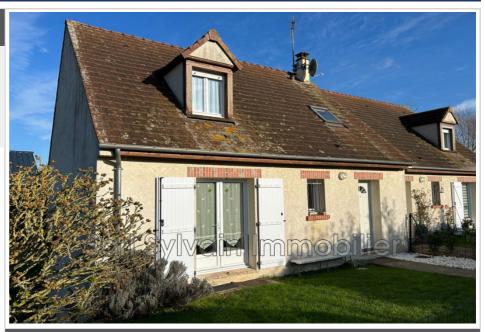

## Contact agency Sarl Sylvain Immobilier

1 bis place de la Halle 60380 Songeons

+33 (0)3 44 82 64 75 / sylvainimmo@aol.com

For sale pavilion

4 rooms

Surface: 89 m²

Surface of the living: 48 m<sup>2</sup> Surface of the land: 624 m<sup>2</sup> Year of construction: 2003

## Pavilion N128 Hanvoile

HANVOILE SECTOR - LARGE AND BRIGHT - 2003 PAVILION ADJOINING ON 1 SIDE INCLUDING: On the ground floor: Large entrance with cupboards, kitchen opening onto a large living room, WC. Upstairs: Landing leading to three bedrooms, bathroom with toilet. Attic, full basement with garage area, VMC. All on an enclosed plot of land with a total surface area of approximately 1400 m<sup>2</sup>.