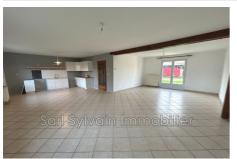

## Pavilion N128 Hanvoile

HANVOILE SECTOR - LARGE AND BRIGHT - 2003 PAVILION ADJOINING ON 1 SIDE INCLUDING: On the ground floor: Large entrance with cupboards, kitchen opening onto a large living room, WC. Upstairs: Landing leading to three bedrooms, bathroom with toilet. Attic, full basement with garage area, VMC. All on an enclosed plot of land with a total surface area of approximately 1400 m<sup>2</sup>.