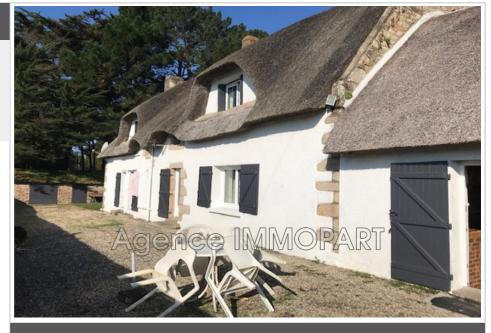

## House 1169 La Baule-Escoublac

LA BAULE Close to the village, charming detached cottage of 170 m<sup>2</sup> located in La Baule-Escoublac. Facing south at the front, it offers a clear view of the countryside and includes an independent kitchen, 3 bedrooms, 3 shower rooms, 2 toilets, as well as 2 terraces, ideal for enjoying the sun all day long. Lovers of peace and quiet will appreciate the spacious grounds of 3403 m<sup>2</sup>, as well as its pond and amenities such as parking for three cars and a cellar. The one-story house was built in quality stone and requires some modernization work. Heating is provided by reversible air conditioning and hot water is electric. Sanitation by septic tank. Fees and charges :