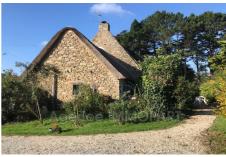

## House 1169 La Baule-Escoublac

LA BAULE Close to the village, charming detached cottage of 170 m<sup>2</sup> located in La Baule-Escoublac. Facing south at the front, it offers a clear view of the countryside and includes an independent kitchen, 3 bedrooms, 3 shower rooms, 2 toilets, as well as 2 terraces, ideal for enjoying the sun all day long. Lovers of peace and quiet will appreciate the spacious grounds of 3403 m<sup>2</sup>, as well as its pond and amenities such as parking for three cars and a cellar. The one-story house was built in quality stone and requires some modernization work. Heating is provided by reversible air conditioning and hot water is electric. Sanitation by septic tank. Fees and charges :