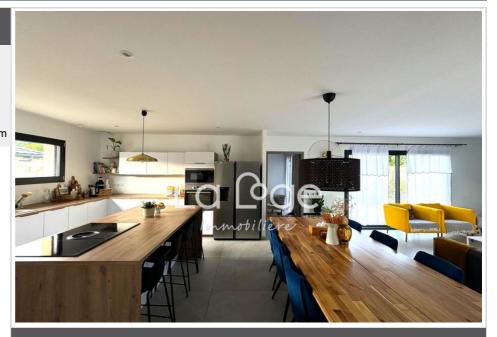

## Contemporary house 332 La Freissinouse

LAFRESSINOUSE: La Loge Immobilière is pleased to introduce you to this elegant single-storey house with 120 m<sup>2</sup> of living space, offering a breathtaking view of the Céüze massif. As soon as you enter, you will be seduced by a vast living room of 45 m<sup>2</sup> bathed in light with an open kitchen, perfectly fitted out and decorated with a central island that invites conviviality and culinary creativity. On the night side, the house offers 3 spacious bedrooms, each equipped with its own dressing room for optimal storage. The master suite, a true cocoon of well-being, extends over 25 m<sup>2</sup> and offers absolute comfort, a space that combines elegance and functionality. Outside, a plot of .... m<sup>2</sup> you can enjoy two terraces in deactivated concrete, ideal for your meals outdoors or to relax while enjoying the exceptional setting. The swimming pool, dressed in Bali stone, adds a touch of refinement and luxury to this already idyllic setting. A large garage of 30 m<sup>2</sup>, with mezzanine, offers additional storage space or even the possibility of setting up a workshop. The house is also equipped with two modern bathrooms, offering all the necessary comfort, as well as two suspended toilets, highlighting an attention to detail and aesthetics. This house is a true haven of peace, where every detail has been thought out to maximize comfort and well-being, while offering an exceptional view and natural environment.