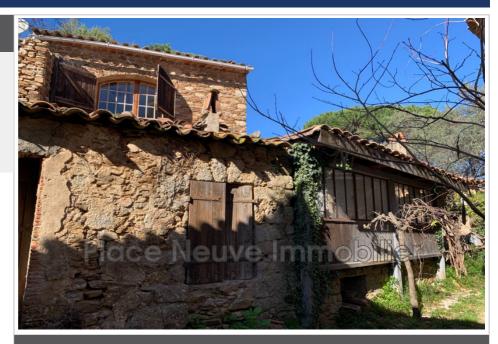

## Village house 335 La Garde-Freinet

SHEEPFARM quietly located 3 kilometers from the center of Grimaud, including 2 kilometers of track, this sheepfold built in 1732 will charm you with its beautiful stones, wooden beams, terracotta and other Provençal elements. Situated on a plot of 2116 m2, it offers great potential for a buyer who is not afraid to roll up their sleeves. Extremely charming, the land also includes a large shed to be completed. Come and feel the energy that this place gives off, both remote and close to the Gulf of Saint Tropez. Fees and charges :

## 850 000 €

Contact agency Place Neuve Immobilier Place Neuve 83310 Grimaud 0489254216 / contact@place-neuveimmobilier.com

For sale village house 4 rooms Surface : 120 m<sup>2</sup>

Surface of the living : 51 m<sup>2</sup> Surface of the land : 2116 m<sup>2</sup> Year of construction : 1732 Exposition : Sud View : Campagne Hot w ater : Electrique Inner condition : a refresh External condition : to renovate Couverture : tiling