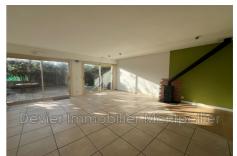

## House 8047 La Grande-Motte

La Grande Motte - Grand Travers subdivision On the edge of the dune, very close to the sea, single-storey house located at the end of a dead end, in a very residential environment. Composed of a first house of type T3 of 65 m², with living room, kitchen area, fireplace, bay windows overlooking the garden (paved), small gate allowing quicker access to the sea, the sleeping area is composed of two bedrooms, renovated shower room, separate toilet. A second house of approximately 28 m² is currently arranged as a studio, with fitted kitchen, shower room with WC. A cellar with a ceiling height of approximately 1.70m under the main house. Plot of 561 m². Allowing parking for 2 vehicles. Services: house in good general condition: double glazing aluminum and PVC, electric roller shutters, reversible air conditioning, the electrical installation seems to be up to standard. Clean facade.