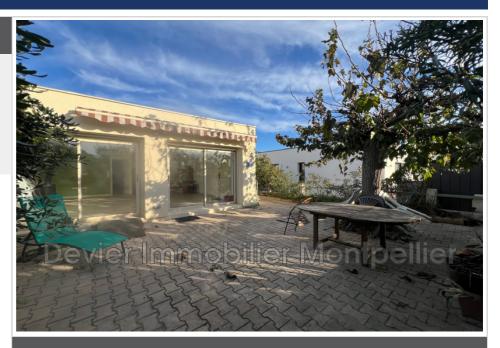

## House 8047 La Grande-Motte

La Grande Motte - Grand Travers subdivision On the edge of the dune, very close to the sea, single-storey house located at the end of a dead end, in a very residential environment. Composed of a first house of type T3 of 65 m², with living room, kitchen area, fireplace, bay windows overlooking the garden (paved), small gate allowing quicker access to the sea, the sleeping area is composed of two bedrooms, renovated shower room, separate toilet. A second house of approximately 28 m² is currently arranged as a studio, with fitted kitchen, shower room with WC. A cellar with a ceiling height of approximately 1.70m under the main house. Plot of 561 m². Allowing parking for 2 vehicles. Services: house in good general condition: double glazing aluminum and PVC, electric roller shutters, reversible air conditioning, the electrical installation seems to be up to standard. Clean facade.