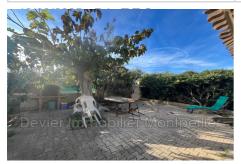

## House 8047 La Grande-Motte

La Grande Motte - Grand Travers subdivision On the edge of the dune, very close to the sea, single-storey house located at the end of a dead end, in a very residential environment. Composed of a first house of type T3 of 65 m², with living room, kitchen area, fireplace, bay windows overlooking the garden (paved), small gate allowing quicker access to the sea, the sleeping area is composed of two bedrooms, renovated shower room, separate toilet. A second house of approximately 28 m² is currently arranged as a studio, with fitted kitchen, shower room with WC. A cellar with a ceiling height of approximately 1.70m under the main house. Plot of 561 m². Allowing parking for 2 vehicles. Services: house in good general condition: double glazing aluminum and PVC, electric roller shutters, reversible air conditioning, the electrical installation seems to be up to standard. Clean facade.