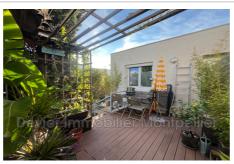

## Features:

reversible air conditioning, double glazing, CELLAR, wood stove

2 terraces 2 show ers 2 WC 1 parking

2 cellars

3 bedroom

Energy class (dpe): D

Emission of greenhouse gases (ges) :  $\mathsf{A}$ 

## House 8047 La Grande-Motte

La Grande Motte - Grand Travers subdivision On the edge of the dune, very close to the sea, single-storey house located at the end of a dead end, in a very residential environment. Composed of a first house of type T3 of 65 m², with living room, kitchen area, fireplace, bay windows overlooking the garden (paved), small gate allowing quicker access to the sea, the sleeping area is composed of two bedrooms, renovated shower room, separate toilet. A second house of approximately 28 m² is currently arranged as a studio, with fitted kitchen, shower room with WC. A cellar with a ceiling height of approximately 1.70m under the main house. Plot of 561 m². Allowing parking for 2 vehicles. Services: house in good general condition: double glazing aluminum and PVC, electric roller shutters, reversible air conditioning, the electrical installation seems to be up to standard. Clean facade.