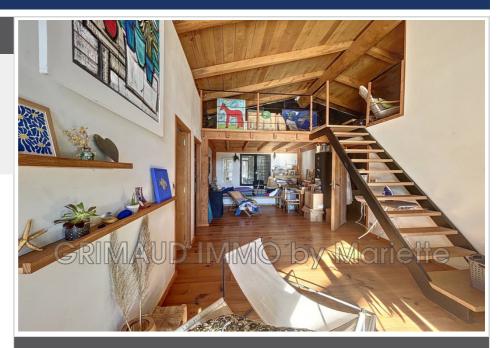

## House 887 La Môle

Magnificent property on two levels, on the first floor, a large living room with open kitchen opening onto a magnificent terrace with countryside views, A master bedroom with dressing room with bathroom/shower room, two bedrooms and a mezzanine. On the ground floor, a spacious and bright workshop with a surface area of approximately  $120m^2$ , with an independent apartment overlooking the garden, with a bedroom, shower room/Wc and kitchenette. In a quiet environment and a lovely view of the countryside.