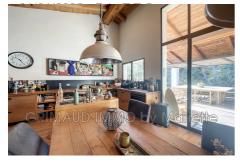

## House 887 La Môle

Magnificent property on two levels, on the first floor, a large living room with open kitchen opening onto a magnificent terrace with countryside views, A master bedroom with dressing room with bathroom/shower room, two bedrooms and a mezzanine. On the ground floor, a spacious and bright workshop with a surface area of approximately  $120m^2$ , with an independent apartment overlooking the garden, with a bedroom, shower room/Wc and kitchenette. In a quiet environment and a lovely view of the countryside.