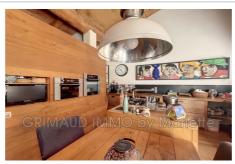

## House 887 La Môle

Magnificent property on two levels, on the first floor, a large living room with open kitchen opening onto a magnificent terrace with countryside views, A master bedroom with dressing room with bathroom/shower room, two bedrooms and a mezzanine. On the ground floor, a spacious and bright workshop with a surface area of approximately  $120m^2$ , with an independent apartment overlooking the garden, with a bedroom, shower room/Wc and kitchenette. In a quiet environment and a lovely view of the countryside.