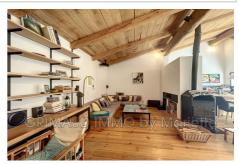

## House 887 La Môle

Magnificent property on two levels, on the first floor, a large living room with open kitchen opening onto a magnificent terrace with countryside views, A master bedroom with dressing room with bathroom/shower room, two bedrooms and a mezzanine. On the ground floor, a spacious and bright workshop with a surface area of approximately  $120m^2$ , with an independent apartment overlooking the garden, with a bedroom, shower room/Wc and kitchenette. In a quiet environment and a lovely view of the countryside.