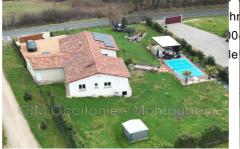

Contemporary house 10096 La Salvetat-Belmontet

FOR SALE n° 10 096 - Magnificent T4 detached house located in La Salvetat-Belmontet, just 15 minutes from Montauban. This single-storey house offers a surface area of 124 m<sup>2</sup> on an enclosed plot of 1,759 m<sup>2</sup>. The 63 m<sup>2</sup> living space includes: - A fully equipped semi-open kitchen with quality finishes and an adjoining pantry. - A dining room giving access to a covered terrace of 25 m<sup>2</sup> offering a magnificent view of a lake accessible for walking or fishing. - A warm TV lounge opening onto a second 16 m<sup>2</sup> terrace with a view of the garden and swimming pool. The sleeping area has three bedrooms with cupboards, one of which has a dressing room. A modern bathroom with walk-in shower, bathtub, double sink, and a separate suspended toilet. In terms of comfort and services: -Heating via fireplace with insert and heat distributor throughout the house and reversible air conditioning. - Electric cumulus. - Centralized roller shutters - Optical fiber, RJ45 sockets. - 10 photovoltaic panels (installation 2024) for selfconsumption and resale to EDF. The carefully landscaped and landscaped exterior includes: - A 30 m<sup>2</sup> garage with socket for electric car. - An electric gate with intercom/videophone. - Desjoyaux 8x4 salt pool. - A 25 m<sup>2</sup> pool house with integrated barbecue for friendly moments. - A garden shed. All amenities 2 minutes by car in Monclar-de-Quercy: shops, doctors, schools, leisure center, - F1 102 EDF 2022 hill (hafara papala)