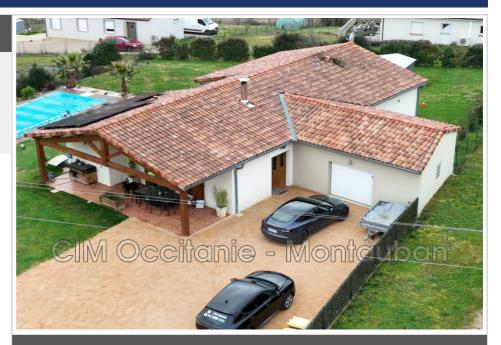

Contemporary house 10096 La Salvetat-Belmontet

FOR SALE n° 10 096 - Magnificent T4 detached house located in La Salvetat-Belmontet, just 15 minutes from Montauban. This single-storey house offers a surface area of 124 m<sup>2</sup> on an enclosed plot of 1,759 m<sup>2</sup>. The 63 m<sup>2</sup> living space includes: - A fully equipped semi-open kitchen with quality finishes and an adjoining pantry. - A dining room giving access to a covered terrace of 25 m<sup>2</sup> offering a magnificent view of a lake accessible for walking or fishing. - A warm TV lounge opening onto a second 16 m<sup>2</sup> terrace with a view of the garden and swimming pool. The sleeping area has three bedrooms with cupboards, one of which has a dressing room. A modern bathroom with walk-in shower, bathtub, double sink, and a separate suspended toilet. In terms of comfort and services: -Heating via fireplace with insert and heat distributor throughout the house and reversible air conditioning. - Electric cumulus. - Centralized roller shutters - Optical fiber, RJ45 sockets. - 10 photovoltaic panels (installation 2024) for selfconsumption and resale to EDF. The carefully landscaped and landscaped exterior includes: - A 30 m<sup>2</sup> garage with socket for electric car. - An electric gate with intercom/videophone. - Desjoyaux 8x4 salt pool. - A 25 m<sup>2</sup> pool house with integrated barbecue for friendly moments. - A garden shed. All amenities 2 minutes by car in Monclar-de-Quercy: shops, doctors, schools, leisure center, - F1 102 EDF 2022 hill (hafara papala)