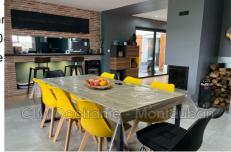

Contemporary house 10096 La Salvetat-Belmontet

FOR SALE n° 10 096 - Magnificent T4 detached house located in La Salvetat-Belmontet, just 15 minutes from Montauban. This single-storey house offers a surface area of 124 m<sup>2</sup> on an enclosed plot of 1,759 m<sup>2</sup>. The 63 m<sup>2</sup> living space includes: - A fully equipped semi-open kitchen with quality finishes and an adjoining pantry. - A dining room giving access to a covered terrace of 25 m<sup>2</sup> offering a magnificent view of a lake accessible for walking or fishing. - A warm TV lounge opening onto a second 16 m<sup>2</sup> terrace with a view of the garden and swimming pool. The sleeping area has three bedrooms with cupboards, one of which has a dressing room. A modern bathroom with walk-in shower, bathtub, double sink, and a separate suspended toilet. In terms of comfort and services: -Heating via fireplace with insert and heat distributor throughout the house and reversible air conditioning. - Electric cumulus. - Centralized roller shutters - Optical fiber, RJ45 sockets. - 10 photovoltaic panels (installation 2024) for selfconsumption and resale to EDF. The carefully landscaped and landscaped exterior includes: - A 30 m<sup>2</sup> garage with socket for electric car. - An electric gate with intercom/videophone. - Desjoyaux 8x4 salt pool. - A 25 m<sup>2</sup> pool house with integrated barbecue for friendly moments. - A garden shed. All amenities 2 minutes by car in Monclar-de-Quercy: shops, doctors, schools, leisure center, - F1 102 EDF 2022 hill (hafara papala)