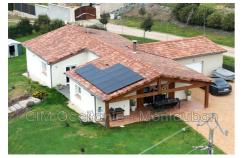

Contemporary house 10096 La Salvetat-Belmontet

FOR SALE n° 10 096 - Magnificent T4 detached house located in La Salvetat-Belmontet, just 15 minutes from Montauban. This single-storey house offers a surface area of 124 m<sup>2</sup> on an enclosed plot of 1,759 m<sup>2</sup>. The 63 m<sup>2</sup> living space includes: - A fully equipped semi-open kitchen with quality finishes and an adjoining pantry. - A dining room giving access to a covered terrace of 25 m<sup>2</sup> offering a magnificent view of a lake accessible for walking or fishing. - A warm TV lounge opening onto a second 16 m<sup>2</sup> terrace with a view of the garden and swimming pool. The sleeping area has three bedrooms with cupboards, one of which has a dressing room. A modern bathroom with walk-in shower, bathtub, double sink, and a separate suspended toilet. In terms of comfort and services: -Heating via fireplace with insert and heat distributor throughout the house and reversible air conditioning. - Electric cumulus. - Centralized roller shutters - Optical fiber, RJ45 sockets. - 10 photovoltaic panels (installation 2024) for selfconsumption and resale to EDF. The carefully landscaped and landscaped exterior includes: - A 30 m<sup>2</sup> garage with socket for electric car. - An electric gate with intercom/videophone. - Desjoyaux 8x4 salt pool. - A 25 m<sup>2</sup> pool house with integrated barbecue for friendly moments. - A garden shed. All amenities 2 minutes by car in Monclar-de-Quercy: shops, doctors, schools, leisure center, - F1 102 EDF 2022 hill (hafara papala)