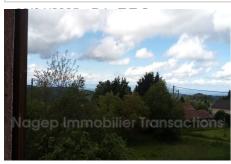

## House 947 Lachaux

In the heart of the Bourbonnaise mountains, in LACHAUX very close to the Bourg center, I offer you a house of 120 m² with 5 rooms on full basement. With a beautiful view of the Puy de Dôme and the Sancy. On a plot of 5957 m². Ideal for a big family. Possibility of converting the 120m² attic. The basement has a garage of approximately 70m², a cellar, an office, a laundry room (or summer kitchen). Upstairs a living room of 35 m² with fireplace and insert opening onto a large balcony. An 18 m² kitchen fitted with a wood stove. 3 bedrooms from 12 to 20 m². Attic of 120m² usable over the entire area. Several windows, concrete floor. All wooden frames and double glazing. Gas central heating (tank). Land of 5957 m² around the house already including an orchard. Magnificent view of the Puys chain. Information and visit Eric SINTES, Commercial Agent on 06 87 29 82 18 Information on the risks to which this property is exposed is available on the Géorisks website: www.georisks.gouv.fr