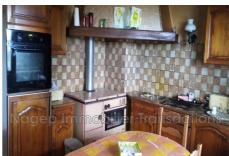

## House 947 Lachaux

In the heart of the Bourbonnaise mountains, in LACHAUX very close to the Bourg center, I offer you a house of 120 m² with 5 rooms on full basement. With a beautiful view of the Puy de Dôme and the Sancy. On a plot of 5957 m². Ideal for a big family. Possibility of converting the 120m² attic. The basement has a garage of approximately 70m², a cellar, an office, a laundry room (or summer kitchen). Upstairs a living room of 35 m² with fireplace and insert opening onto a large balcony. An 18 m² kitchen fitted with a wood stove. 3 bedrooms from 12 to 20 m². Attic of 120m² usable over the entire area. Several windows, concrete floor. All wooden frames and double glazing. Gas central heating (tank). Land of 5957 m² around the house already including an orchard. Magnificent view of the Puys chain. Information and visit Eric SINTES, Commercial Agent on 06 87 29 82 18 Information on the risks to which this property is exposed is available on the Géorisks website: www.georisks.gouv.fr