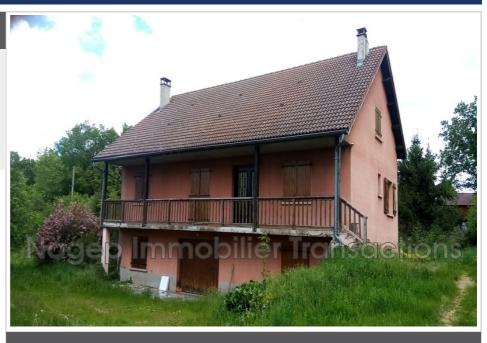

## House 947 Lachaux

In the heart of the Bourbonnaise mountains, in LACHAUX very close to the Bourg center, I offer you a house of 120 m² with 5 rooms on full basement. With a beautiful view of the Puy de Dôme and the Sancy. On a plot of 5957 m². Ideal for a big family. Possibility of converting the 120m² attic. The basement has a garage of approximately 70m², a cellar, an office, a laundry room (or summer kitchen). Upstairs a living room of 35 m² with fireplace and insert opening onto a large balcony. An 18 m² kitchen fitted with a wood stove. 3 bedrooms from 12 to 20 m². Attic of 120m² usable over the entire area. Several windows, concrete floor. All wooden frames and double glazing. Gas central heating (tank). Land of 5957 m² around the house already including an orchard. Magnificent view of the Puys chain. Information and visit Eric SINTES, Commercial Agent on 06 87 29 82 18 Information on the risks to which this property is exposed is available on the Géorisks website: www.georisks.gouv.fr