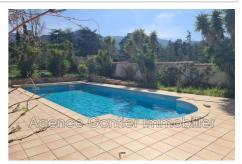

## Features:

POOL, pool house, Bedroom on ground floor, double glazing, Laundry room, AIR CONDITIONING

- 3 bedroom
- 1 terrace
- 1 bathroom
- 1 show er
- 3 WC
- 3 garage

Document non contractuel 04/04/2025 - Prix T.T.C

## House 2013 Laroque-des-Albères

Charming detached villa of 180m<sup>2</sup> located in the peaceful Albères district. This single-story property, built in 2003, enjoys unobstructed views thanks to its southern exposure. It consists of 3 comfortable bedrooms, a bathroom and a shower room, 3 toilets, and a spacious 62m2 living room including a fully equipped open-plan kitchen. The prime location of 2100m² of land features a terrace and a swimming pool with a pool house, ideal for relaxation and well-being. The house is equipped with a laundry room and double glazing, and its heating is reversible air conditioning. Good interior and exterior condition. Come discover this little haven of peace! Laroque-des-Albères, postcode 66740, located in the heart of the Pyrénées-Orientales, is simply perfect for buying a house. Its main asset is its exceptional setting. This picturesque village nestles against the Albères massif, offering a splendid mountain landscape. It is also close to the Mediterranean Sea and the Spanish border, offering the possibility of multiple escapes. Real estate in Laroque-des-Albères offers a diverse range of homes, from traditional stone houses to modern villas with swimming pools. The quality of life is excellent with numerous services, local shops, and leisure activities. The mild climate yearround is another significant asset.