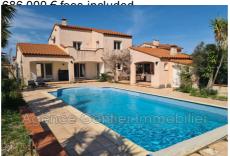

## 686 000 €

## House 2013 Laroque-des-Albères

Charming detached villa of 180m<sup>2</sup> located in the peaceful Albères district. This single-story property, built in 2003, enjoys unobstructed views thanks to its southern exposure. It consists of 3 comfortable bedrooms, a bathroom and a shower room, 3 toilets, and a spacious 62m2 living room including a fully equipped open-plan kitchen. The prime location of 2100m² of land features a terrace and a swimming pool with a pool house, ideal for relaxation and well-being. The house is equipped with a laundry room and double glazing, and its heating is reversible air conditioning. Good interior and exterior condition. Come discover this little haven of peace! Laroque-des-Albères, postcode 66740, located in the heart of the Pyrénées-Orientales, is simply perfect for buying a house. Its main asset is its exceptional setting. This picturesque village nestles against the Albères massif, offering a splendid mountain landscape. It is also close to the Mediterranean Sea and the Spanish border, offering the possibility of multiple escapes. Real estate in Laroque-des-Albères offers a diverse range of homes, from traditional stone houses to modern villas with swimming pools. The quality of life is excellent with numerous services, local shops, and leisure activities. The mild climate yearround is another significant asset.