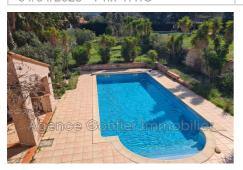

## Features:

POOL, pool house, Bedroom on ground floor, double glazing, Laundry room, AIR CONDITIONING

- 3 bedroom
- 1 terrace
- 1 bathroom
- 1 show er
- 3 WC
- 3 garage

Document non contractuel 04/04/2025 - Prix T.T.C

## House 2013 Laroque-des-Albères

Charming detached villa of 180m<sup>2</sup> located in the peaceful Albères district. This single-story property, built in 2003, enjoys unobstructed views thanks to its southern exposure. It consists of 3 comfortable bedrooms, a bathroom and a shower room, 3 toilets, and a spacious 62m2 living room including a fully equipped open-plan kitchen. The prime location of 2100m² of land features a terrace and a swimming pool with a pool house, ideal for relaxation and well-being. The house is equipped with a laundry room and double glazing, and its heating is reversible air conditioning. Good interior and exterior condition. Come discover this little haven of peace! Laroque-des-Albères, postcode 66740, located in the heart of the Pyrénées-Orientales, is simply perfect for buying a house. Its main asset is its exceptional setting. This picturesque village nestles against the Albères massif, offering a splendid mountain landscape. It is also close to the Mediterranean Sea and the Spanish border, offering the possibility of multiple escapes. Real estate in Laroque-des-Albères offers a diverse range of homes, from traditional stone houses to modern villas with swimming pools. The quality of life is excellent with numerous services, local shops, and leisure activities. The mild climate yearround is another significant asset.