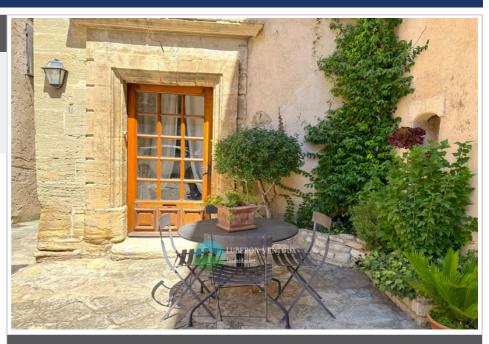

## House 4644 Le Barroux

Discover a rare gem nestled in the heart of Le Barroux: a period village house, full of charm and character, offering a breathtaking view of the majestic Mont Ventoux, the green hills and the village of Caromb. Le Barroux is a charming Provencal village, famous for its medieval castle, its picturesque streets, and its exceptional panoramic view and the surrounding landscapes. This stone house, with its undeniable character, offers a living area of 127 m2. It is semi-detached on one side, and although it does not have any land, it more than compensates for this with its elegance and exceptional location. The house consists of three bedrooms, two of which are located on the ground floor, offering a practical and friendly layout. The kitchen, recently renovated with taste and care, combines modernity and tradition to create a warm culinary space. The stone staircase, a true masterpiece, testifies to the attention to detail and refinement of this noble building. With its double-glazed windows, the house ensures thermal comfort and optimal sound insulation, while preserving the authenticity of its architecture. Living in this house means choosing a lifestyle steeped in history, in a unique setting where every stone tells the glorious past of Le Barroux. You will be seduced by the peaceful atmosphere and the Provençal art of living, where every sunrise on Mont Ventoux is a breathtaking spectacle. Don't miss this exceptional opportunity to acquire