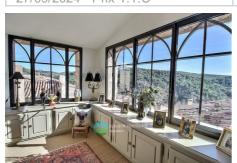

## House 4644 Le Barroux

Discover a rare gem nestled in the heart of Le Barroux: a period village house, full of charm and character, offering a breathtaking view of the majestic Mont Ventoux, the green hills and the village of Caromb. Le Barroux is a charming Provencal village, famous for its medieval castle, its picturesque streets, and its exceptional panoramic view and the surrounding landscapes. This stone house, with its undeniable character, offers a living area of 127 m2. It is semi-detached on one side, and although it does not have any land, it more than compensates for this with its elegance and exceptional location. The house consists of three bedrooms, two of which are located on the ground floor, offering a practical and friendly layout. The kitchen, recently renovated with taste and care, combines modernity and tradition to create a warm culinary space. The stone staircase, a true masterpiece, testifies to the attention to detail and refinement of this noble building. With its double-glazed windows, the house ensures thermal comfort and optimal sound insulation, while preserving the authenticity of its architecture. Living in this house means choosing a lifestyle steeped in history, in a unique setting where every stone tells the glorious past of Le Barroux. You will be seduced by the peaceful atmosphere and the Provençal art of living, where every sunrise on Mont Ventoux is a breathtaking spectacle. Don't miss this exceptional opportunity to acquire