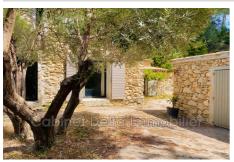

## House 1614 Le Castellet

In a quiet, overlooking setting, this charming stone house of 135 m2, partially renovated, offers on the ground floor a large living room with open kitchen, a bathroom and toilet. Upstairs, three bedrooms, one with dressing room, a bathroom and separate toilet. Outside, a stone shelter and a garage are present, all on a plot of 2000 m2. A perfect alliance between ancient and modern. Plan some finishing work.