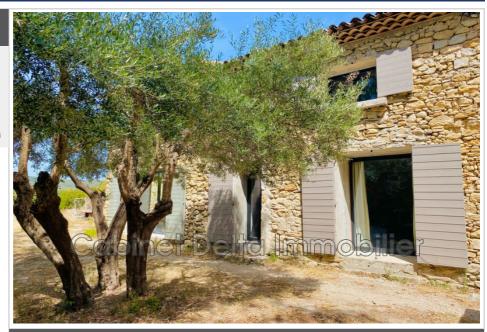

## House 1614 Le Castellet

In a quiet, overlooking setting, this charming stone house of 135 m2, partially renovated, offers on the ground floor a large living room with open kitchen, a bathroom and toilet. Upstairs, three bedrooms, one with dressing room, a bathroom and separate toilet. Outside, a stone shelter and a garage are present, all on a plot of 2000 m2. A perfect alliance between ancient and modern. Plan some finishing work.