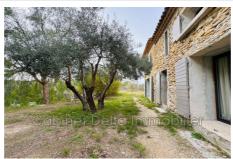

## House 1614 Le Castellet

In a quiet, overlooking setting, this charming stone house of 135 m2, partially renovated, offers on the ground floor a large living room with open kitchen, a bathroom and toilet. Upstairs, three bedrooms, one with dressing room, a bathroom and separate toilet. Outside, a stone shelter and a garage are present, all on a plot of 2000 m2. A perfect alliance between ancient and modern. Plan some finishing work.