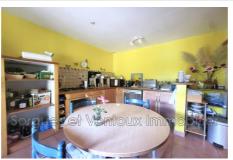

## House 788 Le Thor

A few steps from the city center and all amenities, this single storey villa dating from 1988 will be a great discovery. With around 139m² of living space on a plot of around 1000m², it offers pleasant living spaces with its double living room, fitted kitchen, 3 spacious bedrooms of 13m², 15 and 19m², dressing room, bathroom, separate wc, laundry room. Facing south, you will enjoy a beautiful interior light and its shaded garden will provide you with a pleasant place to relax on beautiful sunny days.