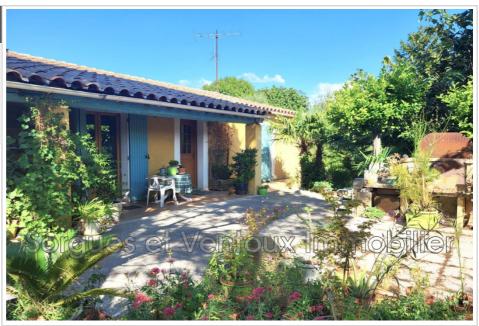

## House 788 Le Thor

A few steps from the city center and all amenities, this single storey villa dating from 1988 will be a great discovery. With around 139m² of living space on a plot of around 1000m², it offers pleasant living spaces with its double living room, fitted kitchen, 3 spacious bedrooms of 13m², 15 and 19m², dressing room, bathroom, separate wc, laundry room. Facing south, you will enjoy a beautiful interior light and its shaded garden will provide you with a pleasant place to relax on beautiful sunny days.

View: Jardin

Hot water : Electrique Inner condition : GOOD External condition : GOOD

Couverture: tiling