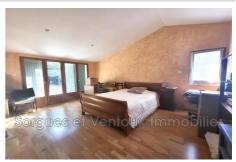

## Features:

Bedroom on ground floor, double glazing, Laundry room

3 bedroom

1 terrace

1 bathroom

1 WC

2 parkings

Energy class (dpe): E

## House 788 Le Thor

A few steps from the city center and all amenities, this single storey villa dating from 1988 will be a great discovery. With around 139m² of living space on a plot of around 1000m², it offers pleasant living spaces with its double living room, fitted kitchen, 3 spacious bedrooms of 13m², 15 and 19m², dressing room, bathroom, separate wc, laundry room. Facing south, you will enjoy a beautiful interior light and its shaded garden will provide you with a pleasant place to relax on beautiful sunny days.