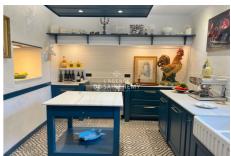

## House 363A Maillane

In the center of the village of Maillane, 5 minutes from Saint-Rémy-de-Provence. Superb charming village house renovated with quality materials on 340 M2 of land. This house of approximately 200 m2 of living space is composed on the ground floor of a hall, a warm fully equipped kitchen, a dining room, a cathedral living room, the 1st floor is served by an elevator and a beautiful stone staircase, passageway opening onto the ground floor living room, large en-suite bedroom, TV lounge, the top floor is made up of 2 beautiful bedrooms with bathroom. Beautiful terrace shaded by a pergola and flowers, beautiful 3X3 pool. Quiet in a charming Provençal village.