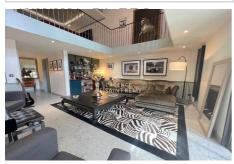

## House 363A Maillane

In the center of the village of Maillane, 5 minutes from Saint-Rémy-de-Provence. Superb charming village house renovated with quality materials on 340 M2 of land. This house of approximately 200 m2 of living space is composed on the ground floor of a hall, a warm fully equipped kitchen, a dining room, a cathedral living room, the 1st floor is served by an elevator and a beautiful stone staircase, passageway opening onto the ground floor living room, large en-suite bedroom, TV lounge, the top floor is made up of 2 beautiful bedrooms with bathroom. Beautiful terrace shaded by a pergola and flowers, beautiful 3X3 pool. Quiet in a charming Provençal village.