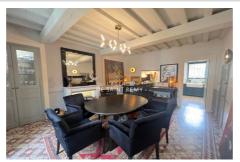

## House 363A Maillane

In the center of the village of Maillane, 5 minutes from Saint-Rémy-de-Provence. Superb charming village house renovated with quality materials on 340 M2 of land. This house of approximately 200 m2 of living space is composed on the ground floor of a hall, a warm fully equipped kitchen, a dining room, a cathedral living room, the 1st floor is served by an elevator and a beautiful stone staircase, passageway opening onto the ground floor living room, large en-suite bedroom, TV lounge, the top floor is made up of 2 beautiful bedrooms with bathroom. Beautiful terrace shaded by a pergola and flowers, beautiful 3X3 pool. Quiet in a charming Provençal village.