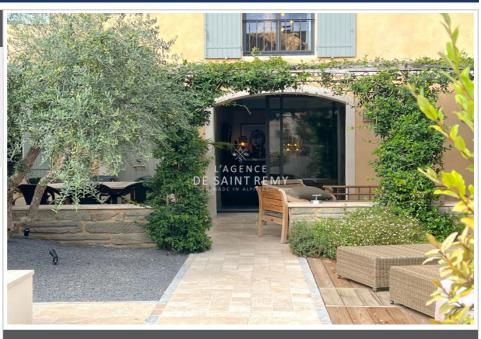

## House 363A Maillane

In the center of the village of Maillane, 5 minutes from Saint-Rémy-de-Provence. Superb charming village house renovated with quality materials on 340 M2 of land. This house of approximately 200 m2 of living space is composed on the ground floor of a hall, a warm fully equipped kitchen, a dining room, a cathedral living room, the 1st floor is served by an elevator and a beautiful stone staircase, passageway opening onto the ground floor living room, large en-suite bedroom, TV lounge, the top floor is made up of 2 beautiful bedrooms with bathroom. Beautiful terrace shaded by a pergola and flowers, beautiful 3X3 pool. Quiet in a charming Provençal village.