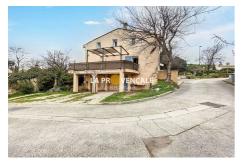

## House G25002 Meyreuil

MEYREUIL - 13590 - Your La Provençale agency presents this 68m² T3/4 detached house in the heart of Meyreuil village. It consists of a 29m² living room/kitchen on the ground floor opening onto a large terrace as well as a shower room with WC. Upstairs there are 2 bedrooms and 1 office. In the basement, a large space that can be used as a cellar, laundry room and storage. Possibility of parking 2/3 vehicles on the plot. Refreshment work to be expected. This file is extracted from the AMEPI file of which the agency is a member. The agency is thus authorized to exercise its activity in relation to the agency holding the mandate, without additional cost for the purchaser. Information on the risks to which this property is exposed is available on the Géorisques website: www.georisques.gouv.fr LA PROVENCALE Group - SARL with capital of €9,467.08 - Head office - 2 route de la chapelle -13850 Gréasque. Real Estate Card CPI 1310 2016 000 005 877 - Prefecture of Bouches du Rhône - RCS 351 268 750. Fees and charges :