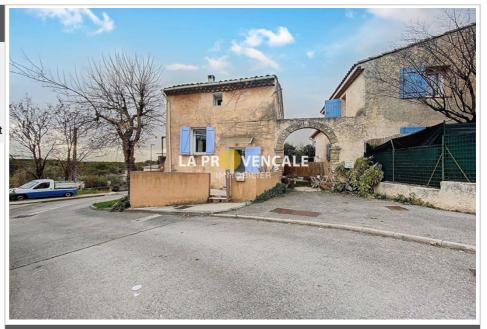

## House G25002 Meyreuil

MEYREUIL - 13590 - Your La Provençale agency presents this 68m² T3/4 detached house in the heart of Meyreuil village. It consists of a 29m² living room/kitchen on the ground floor opening onto a large terrace as well as a shower room with WC. Upstairs there are 2 bedrooms and 1 office. In the basement, a large space that can be used as a cellar, laundry room and storage. Possibility of parking 2/3 vehicles on the plot. Refreshment work to be expected. This file is extracted from the AMEPI file of which the agency is a member. The agency is thus authorized to exercise its activity in relation to the agency holding the mandate, without additional cost for the purchaser. Information on the risks to which this property is exposed is available on the Géorisques website: www.georisques.gouv.fr LA PROVENCALE Group - SARL with capital of €9,467.08 - Head office - 2 route de la chapelle -13850 Gréasque. Real Estate Card CPI 1310 2016 000 005 877 - Prefecture of Bouches du Rhône - RCS 351 268 750. Fees and charges :