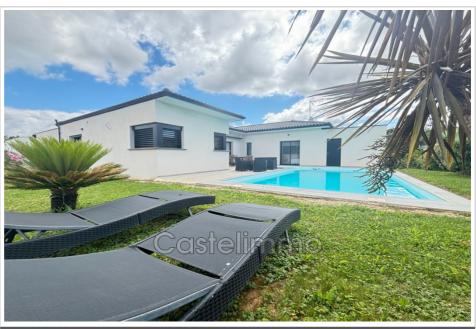

## Features:

POOL, pool house, Bedroom on ground floor, double glazing, Laundry room, Automatic gate, CALM

3 bedroom

1 bathroom

1 show er

Energy class (dpe): B

Emission of greenhouse gases (ges): A

Document non contractuel 09/03/2025 - Prix T.T.C

## Contemporary house 5392 Montauban

Discover this magnificent contemporary house of 140 m<sup>2</sup> of living space and a 40 m<sup>2</sup> garage located in a popular area of Montauban, in the immediate vicinity of a prestigious golf course. Designed with quality materials and high-end services, this recent residence will appeal to lovers of comfort and elegance. This house offers a bright and spacious living space of 68 m² with direct access to a salt swimming pool, not overlooked, offering breathtaking views. The modern kitchen, furnished and fully equipped, opens onto the living room, creating a friendly and warm space. The master suite, with a view of the swimming pool, includes a bathroom, a WC and a dressing room, guaranteeing privacy and comfort. Two additional bedrooms, with large fitted wardrobes, offer generous and welldesigned storage space. The house also has a large bathroom and separate toilet for more practicality. A functional scullery and an adjoining garage complete this set, offering optimal storage and parking solutions. The 1175 m² land, not overlooked, is located in an adjacent natural area, providing calm and serenity. This property also has ample parking for up to six cars. Its privileged location makes it an ideal choice for lovers of nature and tranquility, while remaining close to urban amenities.