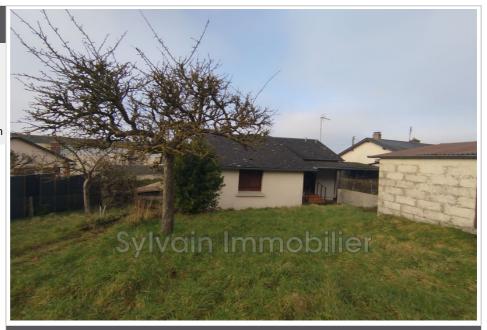

## House O005 Neufchâtel-en-Bray

Neufchâtel-En-Bray area in a town with all amenities House for residential use, In a town with all amenities less than 5 minutes from the motorway, House with full basement offering a living room, a kitchen, three bedrooms, a shower room and separate toilet. Unconvertible attic. Various outbuildings with water and electricity including workshop and garage. All on an enclosed plot of approximately 445 m2. Fees and charges :