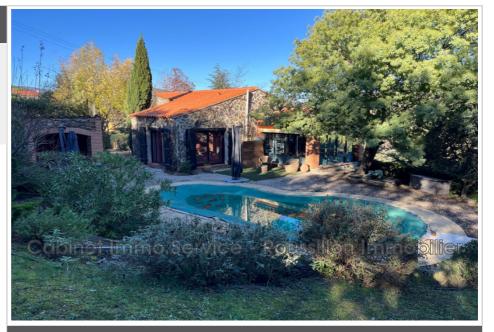

## Features :

POOL, fireplace, Bedroom on ground floor, double glazing, Automatic gate, CALM

3 bedroom

- 1 terrace
- 1 bathroom
- 1 show er
- 2 WC

Energy class (dpe) : D Emission of greenhouse gases (ges) : B

## House 15211 Oms

Favorite product! At the gates of the village on 2417 m<sup>2</sup> of land, adorable renovated stone farmhouse of 130 m<sup>2</sup> offering a large living room of 40 m<sup>2</sup>, a spacious fitted kitchen of 26 m<sup>2</sup>, two bedrooms, shower room, WC, pleasant veranda of 16 m<sup>2</sup> and on the ground floor independent bedroom with bathroom, WC. Superb outdoor space with swimming pool, summer kitchen, garden, garden shed... Fees and charges :