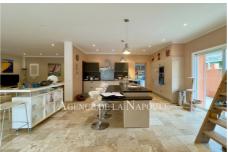

## Villa 5309 Peymeinade

MAGNIFICENT SINGLE-STORY VILLA WITH COVERED POOL IN PEYMENADE Located in a green and peaceful setting, this superb single-storey villa with a surface area of approximately 185 m<sup>2</sup> offers you an exceptional living environment in the heart of the charming town of Peymenade. Upon entering, you will be seduced by its large, bright living room of approximately 80 m<sup>2</sup>, with a modern and fully equipped American kitchen, perfect for your moments of conviviality with family or friends. The villa also has two beautiful spacious bedrooms, ideal for restful nights, as well as an office that can meet your professional needs or be arranged according to your desires. Outside, you will discover a magnificent salt pool, covered, 4.20 meters by 9 meters, ideal for enjoying swimming in all seasons, in a setting of absolute tranquility. All is located on a landscaped plot where you can appreciate the surrounding calm and sunny days. The quality services, generous volumes and omnipresent light make this villa a rare property on the market. Just a few minutes from the main roads, this villa will appeal to nature lovers looking for a practical and refined place to live. Don't miss the opportunity to visit this exceptional house!