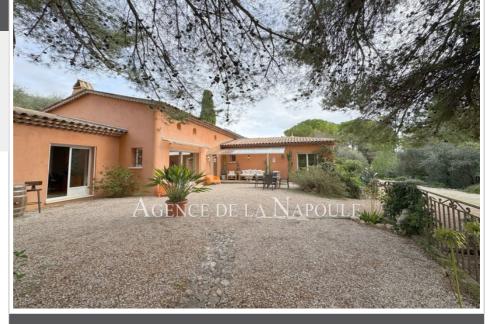

## Villa 5309 Peymeinade

MAGNIFICENT SINGLE-STORY VILLA WITH COVERED POOL IN PEYMENADE Located in a green and peaceful setting, this superb single-storey villa with a surface area of approximately 185 m<sup>2</sup> offers you an exceptional living environment in the heart of the charming town of Peymenade. Upon entering, you will be seduced by its large, bright living room of approximately 80 m<sup>2</sup>, with a modern and fully equipped American kitchen, perfect for your moments of conviviality with family or friends. The villa also has two beautiful spacious bedrooms, ideal for restful nights, as well as an office that can meet your professional needs or be arranged according to your desires. Outside, you will discover a magnificent salt pool, covered, 4.20 meters by 9 meters, ideal for enjoying swimming in all seasons, in a setting of absolute tranquility. All is located on a landscaped plot where you can appreciate the surrounding calm and sunny days. The quality services, generous volumes and omnipresent light make this villa a rare property on the market. Just a few minutes from the main roads, this villa will appeal to nature lovers looking for a practical and refined place to live. Don't miss the opportunity to visit this exceptional house!