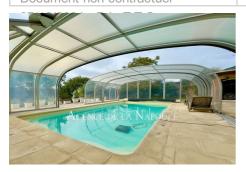

## Villa 5309 Peymeinade

MAGNIFICENT SINGLE-STORY VILLA WITH COVERED POOL IN PEYMENADE Located in a green and peaceful setting, this superb single-storey villa with a surface area of approximately 185 m<sup>2</sup> offers you an exceptional living environment in the heart of the charming town of Peymenade. Upon entering, you will be seduced by its large, bright living room of approximately 80 m<sup>2</sup>, with a modern and fully equipped American kitchen, perfect for your moments of conviviality with family or friends. The villa also has two beautiful spacious bedrooms, ideal for restful nights, as well as an office that can meet your professional needs or be arranged according to your desires. Outside, you will discover a magnificent salt pool, covered, 4.20 meters by 9 meters, ideal for enjoying swimming in all seasons, in a setting of absolute tranquility. All is located on a landscaped plot where you can appreciate the surrounding calm and sunny days. The quality services, generous volumes and omnipresent light make this villa a rare property on the market. Just a few minutes from the main roads, this villa will appeal to nature lovers looking for a practical and refined place to live. Don't miss the opportunity to visit this exceptional house!