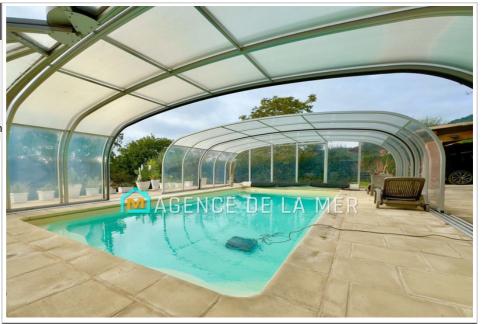

## Villa 1854 Peymeinade

MAGNIFICENT SINGLE-STORY VILLA WITH COVERED POOL IN PEYMENADE Located in a green and peaceful setting, this superb single-storey villa with a surface area of approximately 185 m<sup>2</sup> offers you an exceptional living environment in the heart of the charming town of Peymenade. Upon entering, you will be seduced by its large, bright living room of approximately 80 m<sup>2</sup>, with a modern and fully equipped American kitchen, perfect for your moments of conviviality with family or friends. The villa also has two beautiful spacious bedrooms, ideal for restful nights, as well as an office that can meet your professional needs or be arranged according to your desires. Outside, you will discover a magnificent salt pool, covered, 4.20 meters by 9 meters, ideal for enjoying swimming in all seasons, in a setting of absolute tranquility. All is located on a landscaped plot where you can appreciate the surrounding calm and sunny days. The quality services, generous volumes and omnipresent light make this villa a rare property on the market. Just a few minutes from the main roads, this villa will appeal to nature lovers looking for a practical and refined place to live. Don't miss the opportunity to visit this exceptional house! This property is distributed based on the authorization of estate agencies using a common transaction software. Fees applicable are those of the estate agency who holds the seller agreement (more information on request).