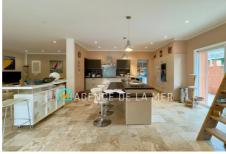

## Villa 1854 Peymeinade

MAGNIFICENT SINGLE-STORY VILLA WITH COVERED POOL IN PEYMENADE Located in a green and peaceful setting, this superb single-storey villa with a surface area of approximately 185 m<sup>2</sup> offers you an exceptional living environment in the heart of the charming town of Peymenade. Upon entering, you will be seduced by its large, bright living room of approximately 80 m<sup>2</sup>, with a modern and fully equipped American kitchen, perfect for your moments of conviviality with family or friends. The villa also has two beautiful spacious bedrooms, ideal for restful nights, as well as an office that can meet your professional needs or be arranged according to your desires. Outside, you will discover a magnificent salt pool, covered, 4.20 meters by 9 meters, ideal for enjoying swimming in all seasons, in a setting of absolute tranquility. All is located on a landscaped plot where you can appreciate the surrounding calm and sunny days. The quality services, generous volumes and omnipresent light make this villa a rare property on the market. Just a few minutes from the main roads, this villa will appeal to nature lovers looking for a practical and refined place to live. Don't miss the opportunity to visit this exceptional house! This property is distributed based on the authorization of estate agencies using a common transaction software. Fees applicable are those of the estate agency who holds the seller agreement (more information on request).