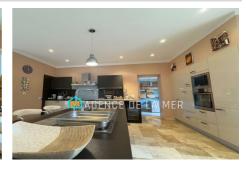

## Villa 1854 Peymeinade

MAGNIFICENT SINGLE-STORY VILLA WITH COVERED POOL IN PEYMENADE Located in a green and peaceful setting, this superb single-storey villa with a surface area of approximately 185 m<sup>2</sup> offers you an exceptional living environment in the heart of the charming town of Peymenade. Upon entering, you will be seduced by its large, bright living room of approximately 80 m<sup>2</sup>, with a modern and fully equipped American kitchen, perfect for your moments of conviviality with family or friends. The villa also has two beautiful spacious bedrooms, ideal for restful nights, as well as an office that can meet your professional needs or be arranged according to your desires. Outside, you will discover a magnificent salt pool, covered, 4.20 meters by 9 meters, ideal for enjoying swimming in all seasons, in a setting of absolute tranquility. All is located on a landscaped plot where you can appreciate the surrounding calm and sunny days. The quality services, generous volumes and omnipresent light make this villa a rare property on the market. Just a few minutes from the main roads, this villa will appeal to nature lovers looking for a practical and refined place to live. Don't miss the opportunity to visit this exceptional house! This property is distributed based on the authorization of estate agencies using a common transaction software. Fees applicable are those of the estate agency who holds the seller agreement (more information on request).