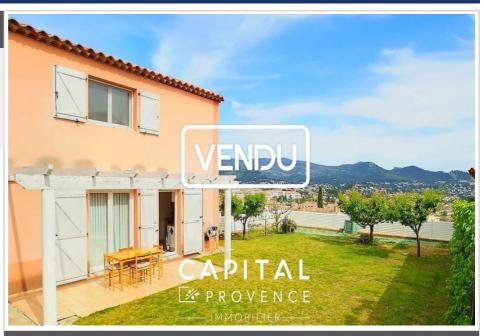

## House 2022008 Plan-de-Cuques

Plan de Cuques - 13380 - Type 5 house of 110 m<sup>2</sup> - Garden with trees garage+parking. Panoramic view, absolute calm and "turnkey" for this type 5 house of approximately 110m<sup>2</sup>, located in Plan de Cuques. It consists on the main plan of a living-dining room, a separate kitchen (easily opening onto the living room), a master suite with shower room, a separate toilet, storage, a laundry area. All these rooms give access to the south-facing exterior, the solarium terrace with pergola, the rear terrace and a garden with trees. Upstairs, 3 bedrooms (19m2-14m<sup>2</sup> - 9m<sup>2</sup>), a bathroom and a separate toilet. Outside, on a plot of 405m<sup>2</sup>, the residential tranquility of the neighborhood invites you to enjoy the landscaped garden, combining fruit trees, vegetable garden and grassy area. The plot is swimming pool. The whole is completed by a closed garage of 13m<sup>2</sup> and a parking space on the plot. Particularly well maintained, of semi-recent construction (2005 house), on a 1m20 crawl space (which can be used as a cellar), connected to mains drainage, the house has double-glazed PVC windows, a painting electricity to standards and heating by reversible air conditioning in the majority of rooms. A large capacity electric tank (300 litres) produces hot water. Connected to the fiber, several rooms have an ethernet socket. An existing but unused conduit will allow the possible connection of a fireplace or a stove. In the garden, automatic watering