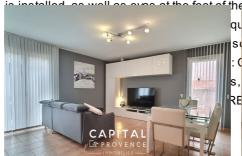

## House 2022008 Plan-de-Cuques

Plan de Cuques - 13380 - Type 5 house of 110 m<sup>2</sup> - Garden with trees garage+parking. Panoramic view, absolute calm and "turnkey" for this type 5 house of approximately 110m<sup>2</sup>, located in Plan de Cuques. It consists on the main plan of a living-dining room, a separate kitchen (easily opening onto the living room), a master suite with shower room, a separate toilet, storage, a laundry area. All these rooms give access to the south-facing exterior, the solarium terrace with pergola, the rear terrace and a garden with trees. Upstairs, 3 bedrooms (19m2-14m<sup>2</sup> - 9m<sup>2</sup>), a bathroom and a separate toilet. Outside, on a plot of 405m<sup>2</sup>, the residential tranquility of the neighborhood invites you to enjoy the landscaped garden, combining fruit trees, vegetable garden and grassy area. The plot is swimming pool. The whole is completed by a closed garage of 13m<sup>2</sup> and a parking space on the plot. Particularly well maintained, of semi-recent construction (2005 house), on a 1m20 crawl space (which can be used as a cellar), connected to mains drainage, the house has double-glazed PVC windows, a painting electricity to standards and heating by reversible air conditioning in the majority of rooms. A large capacity electric tank (300 litres) produces hot water. Connected to the fiber, several rooms have an ethernet socket. An existing but unused conduit will allow the possible connection of a fireplace or a stove. In the garden, automatic watering