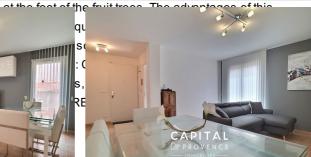

## House 2022008 Plan-de-Cuques

Plan de Cuques - 13380 - Type 5 house of 110 m<sup>2</sup> - Garden with trees garage+parking. Panoramic view, absolute calm and "turnkey" for this type 5 house of approximately 110m<sup>2</sup>, located in Plan de Cuques. It consists on the main plan of a living-dining room, a separate kitchen (easily opening onto the living room), a master suite with shower room, a separate toilet, storage, a laundry area. All these rooms give access to the south-facing exterior, the solarium terrace with pergola, the rear terrace and a garden with trees. Upstairs, 3 bedrooms (19m2-14m<sup>2</sup> - 9m<sup>2</sup>), a bathroom and a separate toilet. Outside, on a plot of 405m<sup>2</sup>, the residential tranquility of the neighborhood invites you to enjoy the landscaped garden, combining fruit trees, vegetable garden and grassy area. The plot is swimming pool. The whole is completed by a closed garage of 13m<sup>2</sup> and a parking space on the plot. Particularly well maintained, of semi-recent construction (2005 house), on a 1m20 crawl space (which can be used as a cellar), connected to mains drainage, the house has double-glazed PVC windows, a painting electricity to standards and heating by reversible air conditioning in the majority of rooms. A large capacity electric tank (300 litres) produces hot water. Connected to the fiber, several rooms have an ethernet socket. An existing but unused conduit will allow the possible connection of a fireplace or a stove. In the garden, automatic watering