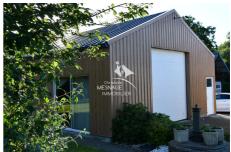

## House 3724 Plouasne

PLOUASNE- 2 semi-detached houses offering, for the first on 122m<sup>2</sup> of living space: a furnished kitchen, a living room with insert fireplace, a toilet, a laundry room, a bathroom, a pantry, a garage, an office, 2 bedrooms. For the second on 55m² of living space: a kitchen open to the living room with insert fireplace, a bedroom, a toilet, a pantry with laundry area, a convertible attic. Numerous outbuildings on the land. Beautiful land with pond of 14,028m<sup>2</sup>. Lots of design possibilities. Electricity and heating to be provided in the small house. Ref: 389V 2069M DPE E Energy consumption: 279 Kwh/m²/year GHG B CO2 emissions: 9 kg Co2/m²/year Information on the risks to which this property is exposed is available on the website www.georiques.gouv.fr Find all our real estate advertisements on the website www.christellemesnage.com. A dynamic and professional agency that responds to all your requests for the sale of houses, apartments, land in the DINAN region or for all rentals. The Christelle Mesnage Immobilier agency welcomes you from Monday afternoon to Saturday evening for all your real estate projects in the DINAN region. Contact the agency at 02.96.88.00.01 Fees and charges: