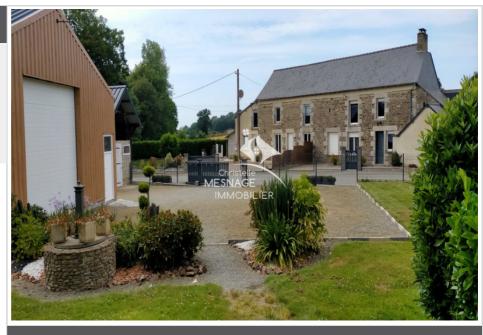

## House 3724 Plouasne

PLOUASNE- 2 semi-detached houses offering, for the first on 122m<sup>2</sup> of living space: a furnished kitchen, a living room with insert fireplace, a toilet, a laundry room, a bathroom, a pantry, a garage, an office, 2 bedrooms. For the second on 55m² of living space: a kitchen open to the living room with insert fireplace, a bedroom, a toilet, a pantry with laundry area, a convertible attic. Numerous outbuildings on the land. Beautiful land with pond of 14,028m<sup>2</sup>. Lots of design possibilities. Electricity and heating to be provided in the small house. Ref: 389V 2069M DPE E Energy consumption: 279 Kwh/m²/year GHG B CO2 emissions: 9 kg Co2/m²/year Information on the risks to which this property is exposed is available on the website www.georiques.gouv.fr Find all our real estate advertisements on the website www.christellemesnage.com. A dynamic and professional agency that responds to all your requests for the sale of houses, apartments, land in the DINAN region or for all rentals. The Christelle Mesnage Immobilier agency welcomes you from Monday afternoon to Saturday evening for all your real estate projects in the DINAN region. Contact the agency at 02.96.88.00.01 Fees and charges: