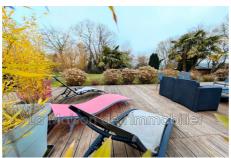

## Pavilion 1779 Bourgtheroulde-Infreville

Property from 2009 on 4181m2 of land including a single-story house of 111m2 living space. Pavilion composed of entrance hall, toilet, fitted/equipped kitchen open to living room/lounge, pantry, 3 bedrooms, bathroom + shower. Double independent garage of 39m2 with mezzanine section. 16m2 wooden chalet with water and electricity. The +++ - Possibility of detaching a building plot of 1020m2, currently marked out (positive CU from June 2023) and separated from the main house by a fence. -Single-story pavilion completely refurbished. - Large wooden terrace of approximately 250m2 with unobstructed view of the camp