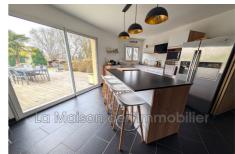

## Pavilion 1779 Bourgtheroulde-Infreville

Property from 2009 on 4181m2 of land including a single-story house of 111m2 living space. Pavilion composed of entrance hall, toilet, fitted/equipped kitchen open to living room/lounge, pantry, 3 bedrooms, bathroom + shower. Double independent garage of 39m2 with mezzanine section. 16m2 wooden chalet with water and electricity. The +++ - Possibility of detaching a building plot of 1020m2, currently marked out (positive CU from June 2023) and separated from the main house by a fence. -Single-story pavilion completely refurbished. - Large wooden terrace of approximately 250m2 with unobstructed view of the camp