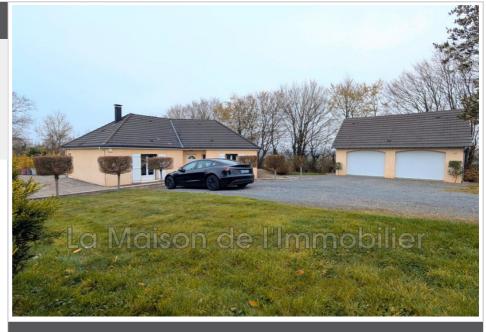

## Contact agency La Maison de l'Immobilier

864 rue du village 27340 Criquebeuf sur seine 02 35 78 81 98 /

maisondelimmobilier276@gmail.com

For sale pavilion

5 rooms

Surface: 111 m²

Surface of the living: 45 m<sup>2</sup> Surface of the land: 4181 m<sup>2</sup> Year of construction: 2009

## Pavilion 1779 Bourgtheroulde-Infreville

Property from 2009 on 4181m2 of land including a single-story house of 111m2 living space. Pavilion composed of entrance hall, toilet, fitted/equipped kitchen open to living room/lounge, pantry, 3 bedrooms, bathroom + shower. Double independent garage of 39m2 with mezzanine section. 16m2 wooden chalet with water and electricity. The +++ - Possibility of detaching a building plot of 1020m2, currently marked out (positive CU from June 2023) and separated from the main house by a fence. -Single-story pavilion completely refurbished. - Large wooden terrace of approximately 250m2 with unobstructed view of the camp