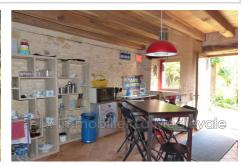

Exposition: Sud
View: Campagne
Hot water: Electrique
Inner condition: NEW
External condition: GOOD

3 bedroom 1 bathroom 1 show er 2 WC

Energy class (dpe): E

Emission of greenhouse gases (ges): B

Charming house 15 km from SARLAT, Located in a small hamlet, 2km from the village of Salignac offering all amenities, on fully enclosed land with no vis-à-vis. This beautiful stone-built house was completely renovated with taste in 2005. It consists on the ground floor of an independent kitchen with garden access, a small cellar, a living / dining room with garden access also and WC. Upstairs, there is a master suite with private bathroom, an office that can be used as a bedroom, a bedroom, a bathroom and a separate toilet. It is completed by a small workshop-type outbuilding.