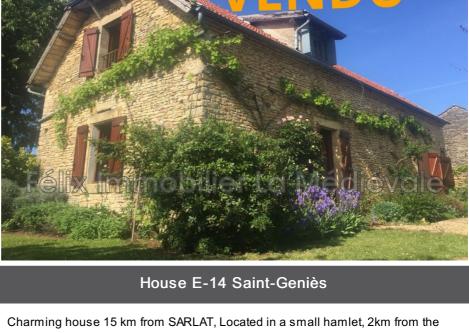

Exposition: Sud
View: Campagne
Hot water: Electrique
Inner condition: NEW
External condition: GOOD

3 bedroom 1 bathroom 1 show er 2 WC

Energy class (dpe): E

Emission of greenhouse gases (ges): B

Charming house 15 km from SARLAT, Located in a small hamlet, 2km from the village of Salignac offering all amenities, on fully enclosed land with no vis-à-vis. This beautiful stone-built house was completely renovated with taste in 2005. It consists on the ground floor of an independent kitchen with garden access, a small cellar, a living / dining room with garden access also and WC. Upstairs, there is a master suite with private bathroom, an office that can be used as a bedroom, a bedroom, a bathroom and a separate toilet. It is completed by a small workshop-type outbuilding.