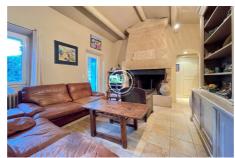

## Townhouse 3650 Saint-Rémy-de-Provence

We've fallen in love with this house located within walking distance of the town center, protected by its superb umbrella pine. Situated in absolute calm, in a culde-sac and on one level, it comprises a living room with a large old fireplace, a dining room with Mont Gaussier views, a kitchen, a storeroom, a laundry room, a hallway and a toilet. The sleeping area features a bedroom opening onto a covered terrace and dressing room, a large bathroom and another bedroom. Land with prospects, sheds, pool area and barbecue, possibility of parking several vehicles. More than rare in this location, definite potential.