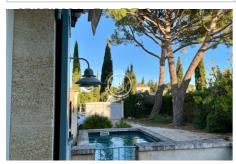

POOL, AIR CONDITIONING, fireplace

3 bedroom

2 terraces

1 bathroom

1 WC

4 parkings

Energy class (dpe): D

Emission of greenhouse gases (ges): E

## Townhouse 3650 Saint-Rémy-de-Provence

We've fallen in love with this house located within walking distance of the town center, protected by its superb umbrella pine. Situated in absolute calm, in a culde-sac and on one level, it comprises a living room with a large old fireplace, a dining room with Mont Gaussier views, a kitchen, a storeroom, a laundry room, a hallway and a toilet. The sleeping area features a bedroom opening onto a covered terrace and dressing room, a large bathroom and another bedroom. Land with prospects, sheds, pool area and barbecue, possibility of parking several vehicles. More than rare in this location, definite potential.