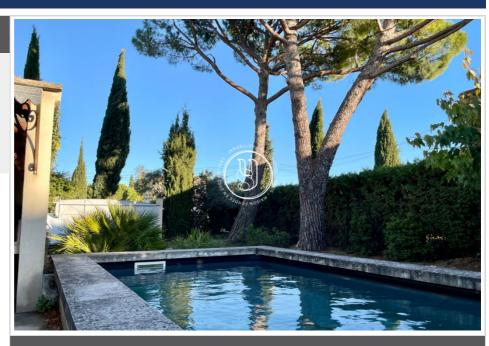

POOL, AIR CONDITIONING, fireplace

3 bedroom

2 terraces

1 bathroom

1 WC

4 parkings

Energy class (dpe): D

Emission of greenhouse gases (ges): E

## Townhouse 3650 Saint-Rémy-de-Provence

We've fallen in love with this house located within walking distance of the town center, protected by its superb umbrella pine. Situated in absolute calm, in a culde-sac and on one level, it comprises a living room with a large old fireplace, a dining room with Mont Gaussier views, a kitchen, a storeroom, a laundry room, a hallway and a toilet. The sleeping area features a bedroom opening onto a covered terrace and dressing room, a large bathroom and another bedroom. Land with prospects, sheds, pool area and barbecue, possibility of parking several vehicles. More than rare in this location, definite potential.