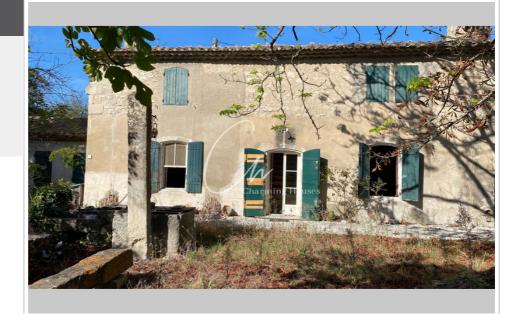

## Mas off Saint-Rémy-de-Provence

Close to the town centre, well located, out of sight, in a preserved environment, this authentic stone farmhouse offers a living area of 164 m<sup>2</sup> on two levels, as well as a small adjoining outbuilding of 20 m<sup>2</sup>, on a plot of approximately 8,000 m<sup>2</sup> with trees. This farmhouse is arranged on the ground floor with an entrance, a living room and a dining room with period features, large fireplaces and exposed beams, a kitchen, a storage room and a toilet. Cement tiles on the floor. Upstairs there are 3 bedrooms, 2 of which are adjoining, a shower room and a toilet. The land is suitable for a swimming pool. Renovation work is to be expected. Possibility of extension: 30% of the existing floor area. Fees and charges : 682 500 € fees included