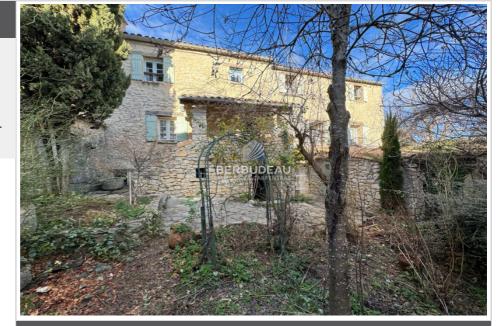

## House Saint-Trinit

Between Sault and Banon, between Vaucluse and the Alpes de Hautes Provence, magnificent 15th century village farmhouse, renovated in 1980. In the heart of the village, the building includes 150 m<sup>2</sup> of living space, 100 m<sup>2</sup> of outbuildings, 680 m<sup>2</sup> of land. Immediately habitable, even if a refresh to modernize can be considered, this property is ideal as a primary residence and can also become a second home to bring together family and friends.

## 370 000 €

Contact agency Berbudeau Immobilier 30, Boulevard Naquet 84200 Carpentras 04 90 67 67 20 / berbudeau@berbudeauimmobilier.com

For sale house 4 rooms Surface : 150 m<sup>2</sup>

Surface of the land : 680 m<sup>2</sup> Year of construction : 1430 Exposition : Sud View : Jardin Hot w ater : Fuel Inner condition : GOOD External condition : GOOD Couverture : tiling