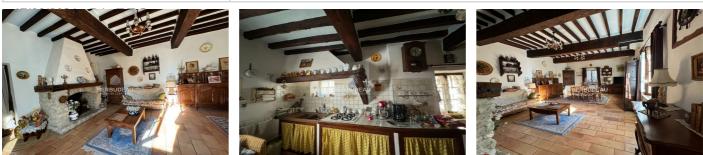

Features : fireplace, Laundry room, CALM

3 bedroom

- 1 terrace 1 bathroom
- 2 WC
- 3 parkings
- 2 cellars

Energy class (dpe) : F Emission of greenhouse gases (ges) : G

Document non contractuel

## House Saint-Trinit

Between Sault and Banon, between Vaucluse and the Alpes de Hautes Provence, magnificent 15th century village farmhouse, renovated in 1980. In the heart of the village, the building includes 150 m<sup>2</sup> of living space, 100 m<sup>2</sup> of outbuildings, 680 m<sup>2</sup> of land. Immediately habitable, even if a refresh to modernize can be considered, this property is ideal as a primary residence and can also become a second home to bring together family and friends.