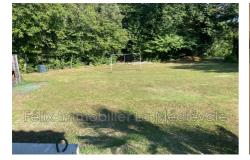

## House 1-261 Sainte-Nathalène

10 minutes from Sarlat, On enclosed land of approximately 1200 m<sup>2</sup>, there is this recent house built in 2017, so it benefits from the 2012 thermal regulations. It consists of a large living room with open fitted kitchen, three bedrooms, a bathroom and a separate toilet. A partly insulated garage completes the property, the underfloor heating system, as well as hot water production for the house, is done by an aerothermal heat pump Fees and charges :