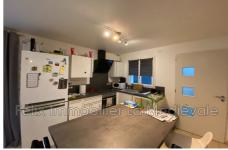

## House 1-261 Sainte-Nathalène

10 minutes from Sarlat, On enclosed land of approximately 1200 m<sup>2</sup>, there is this recent house built in 2017, so it benefits from the 2012 thermal regulations. It consists of a large living room with open fitted kitchen, three bedrooms, a bathroom and a separate toilet. A partly insulated garage completes the property, the underfloor heating system, as well as hot water production for the house, is done by an aerothermal heat pump Fees and charges :