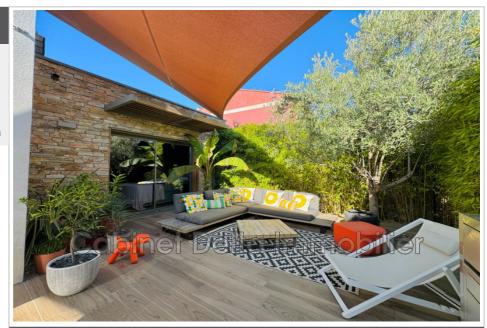

## Contemporary house 1660 Sanary-sur-Mer

Rare in the city center of Sanary: Superb contemporary house 5 minutes walk from the center, ideal location! Equipped with 5 parking spaces, ducted air conditioning and plenty of storage, this bright  $40m^2$  house offers a living room with equipped American kitchen. A master suite with shower room is located on the ground floor, opening onto a beautiful  $55m^2$  terrace. Upstairs , two bedrooms, a bathroom and a terrace with open views complete this exceptional property. Information on the risks to which this property is exposed is available on the Géorisques website:

## Features:

Bedroom on ground floor, double glazing, Automatic Watering, Automatic gate, CALM

3 bedroom

2 terraces

1 bathroom

1 show er

2 WC

5 parkings