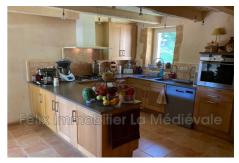

## Farmhouse 1-301 Sarlat-la-Canéda

Beautiful renovated stone farmhouse in the middle of a peaceful wooded park, yet close to the centre of Sarlat. Located in a residential area, the character property offers you a living area of 170 m<sup>2</sup> on a peaceful park of 13785 m<sup>2</sup>. It consists of 3 bedrooms, a beautiful living room of 50 m2, an independent kitchen, a bathroom and two shower rooms. A pool house, a workshop, a tennis court and an independent office complete this property. To see quickly Fees and charges : 525 000 € fees included