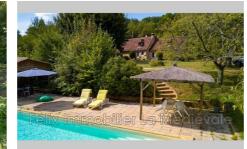

## Features :

POOL, pool house, fireplace, Bedroom on ground floor, double glazing, Laundry room, Automatic gate, CALM

3 bedroom 2 terraces 1 bathroom 2 show ers 3 WC

Energy class (dpe) : D Emission of greenhouse gases (ges) : A

## Farmhouse 1-301 Sarlat-la-Canéda

Beautiful renovated stone farmhouse in the middle of a peaceful wooded park, yet close to the centre of Sarlat. Located in a residential area, the character property offers you a living area of 170 m<sup>2</sup> on a peaceful park of 13785 m<sup>2</sup>. It consists of 3 bedrooms, a beautiful living room of 50 m2, an independent kitchen, a bathroom and two shower rooms. A pool house, a workshop, a tennis court and an independent office complete this property. To see quickly Fees and charges : 525 000 € fees included