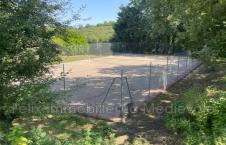

## Farmhouse 1-301 Sarlat-la-Canéda

Beautiful renovated stone farmhouse in the middle of a peaceful wooded park, yet close to the centre of Sarlat. Located in a residential area, the character property offers you a living area of 170 m<sup>2</sup> on a peaceful park of 13785 m<sup>2</sup>. It consists of 3 bedrooms, a beautiful living room of 50 m2, an independent kitchen, a bathroom and two shower rooms. A pool house, a workshop, a tennis court and an independent office complete this property. To see quickly Fees and charges : 525 000 € fees included