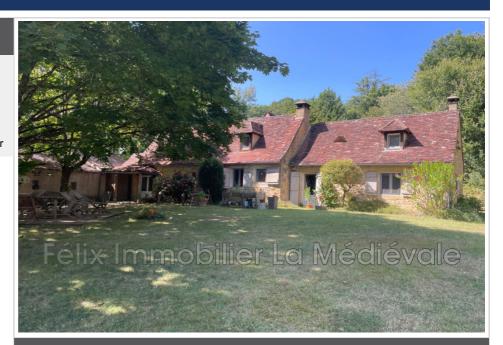

## Farmhouse 1-301 Sarlat-la-Canéda

Beautiful renovated stone farmhouse in the middle of a peaceful wooded park, yet close to the centre of Sarlat. Located in a residential area, the character property offers you a living area of 170 m<sup>2</sup> on a peaceful park of 13785 m<sup>2</sup>. It consists of 3 bedrooms, a beautiful living room of 50 m2, an independent kitchen, a bathroom and two shower rooms. A pool house, a workshop, a tennis court and an independent office complete this property. To see quickly Fees and charges : 525 000 € fees included