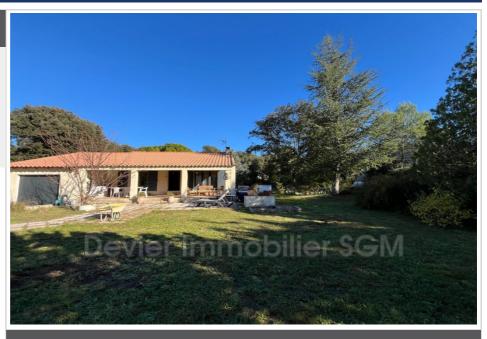

## Contact agency Devier Immobilier SGM

45, Plan des cafés 34160 St Genies des Mourgues 04 67 86 28 70 / agence@devierimmobilier.com

For sale house 4 rooms

Surface: 100 m<sup>2</sup>

Surface of the living: 54 m²
Surface of the land: 1498 m²
Year of construction: 1980
Exposition: Sud ouest
View: Sans vis à vis
Hot water: Electrique

## House 8048 Sommières

For Sale: Charming Renovated House in a Quiet Location in Villevieille We offer for sale this charming house, built in 1980 and completely renovated with taste. Situated on a spacious plot of 1,498 m², it offers a peaceful setting ideal for enjoying moments in complete serenity. With a living area of 100 m<sup>2</sup>, this house has a bright living room of 54 m<sup>2</sup>, opening onto a modern kitchen. It offers two bedrooms: one of 10 m<sup>2</sup> and another of 15 m<sup>2</sup>. A third bedroom can also be fitted out to meet your needs. You will also find a bathroom, a separate toilet and a shower room adjoining the second bedroom with toilet. A 18 m² garage, a 13 m² outbuilding and a 30 m<sup>2</sup> covered terrace complete this property, providing functional and pleasant spaces. The plumbing and electrical installations have been completely redone, guaranteeing optimal comfort on a daily basis. This house also benefits from quality services, such as reversible air conditioning, double glazing and a well on the property. Located in a quiet cul-de-sac, it represents a true haven of peace. Don't wait any longer to come and visit it. For more information or to organize a visit, contact the Devier Immobilier agency on 04 67 86 28 70.