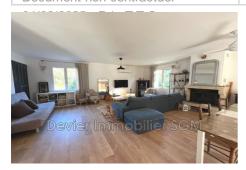

## House 8048 Sommières

For Sale: Charming Renovated House in a Quiet Location in Villevieille We offer for sale this charming house, built in 1980 and completely renovated with taste. Situated on a spacious plot of 1,498 m², it offers a peaceful setting ideal for enjoying moments in complete serenity. With a living area of 100 m<sup>2</sup>, this house has a bright living room of 54 m<sup>2</sup>, opening onto a modern kitchen. It offers two bedrooms: one of 10 m<sup>2</sup> and another of 15 m<sup>2</sup>. A third bedroom can also be fitted out to meet your needs. You will also find a bathroom, a separate toilet and a shower room adjoining the second bedroom with toilet. A 18 m² garage, a 13 m² outbuilding and a 30 m<sup>2</sup> covered terrace complete this property, providing functional and pleasant spaces. The plumbing and electrical installations have been completely redone, guaranteeing optimal comfort on a daily basis. This house also benefits from quality services, such as reversible air conditioning, double glazing and a well on the property. Located in a quiet cul-de-sac, it represents a true haven of peace. Don't wait any longer to come and visit it. For more information or to organize a visit, contact the Devier Immobilier agency on 04 67 86 28 70.