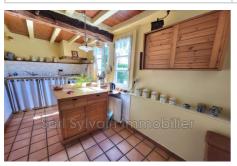

## Farmhouse M145 Songeons

MARSEILLE EN BEAUVAISIS AREA - CHARMING LONGÈRE – LIVING ON ONE STOREY including: On the ground floor: Entrance leading to living room with fireplace, fitted kitchen, dining room, a second living room with fireplace, bedroom, hallway leading to shower room with toilet, laundry room. Upstairs: Large landing room, two bedrooms, convertible attic area. Convertible attic, three garages, double glazing. All on enclosed grounds with a total surface area of approximately 2200 m². Advertisement reference: M145