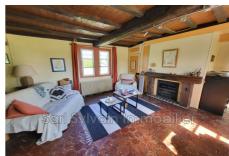

## Farmhouse M145 Songeons

MARSEILLE EN BEAUVAISIS AREA - CHARMING LONGÈRE – LIVING ON ONE STOREY including: On the ground floor: Entrance leading to living room with fireplace, fitted kitchen, dining room, a second living room with fireplace, bedroom, hallway leading to shower room with toilet, laundry room. Upstairs: Large landing room, two bedrooms, convertible attic area. Convertible attic, three garages, double glazing. All on enclosed grounds with a total surface area of approximately 2200 m². Advertisement reference: M145