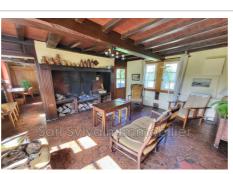

## Farmhouse M145 Songeons

MARSEILLE EN BEAUVAISIS AREA - CHARMING LONGÈRE – LIVING ON ONE STOREY including: On the ground floor: Entrance leading to living room with fireplace, fitted kitchen, dining room, a second living room with fireplace, bedroom, hallway leading to shower room with toilet, laundry room. Upstairs: Large landing room, two bedrooms, convertible attic area. Convertible attic, three garages, double glazing. All on enclosed grounds with a total surface area of approximately 2200 m². Advertisement reference: M145