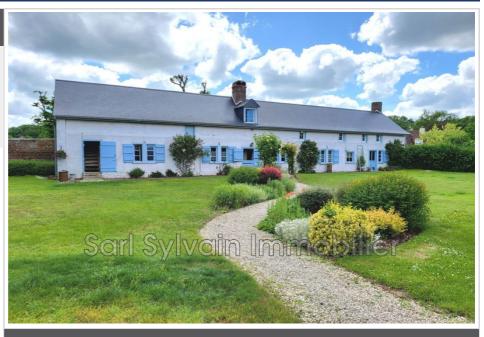

## Contact agency Sarl Sylvain Immobilier

1 bis place de la Halle 60380 Songeons

+33 (0)3 44 82 64 75 / sylvainimmo@aol.com

For sale farmhouse

6 rooms

Surface: 139 m²

Surface of the land: 2183 m<sup>2</sup> Year of construction: 1780

## Farmhouse M145 Songeons

MARSEILLE EN BEAUVAISIS AREA - CHARMING LONGÈRE – LIVING ON ONE STOREY including: On the ground floor: Entrance leading to living room with fireplace, fitted kitchen, dining room, a second living room with fireplace, bedroom, hallway leading to shower room with toilet, laundry room. Upstairs: Large landing room, two bedrooms, convertible attic area. Convertible attic, three garages, double glazing. All on enclosed grounds with a total surface area of approximately 2200 m². Advertisement reference: M145