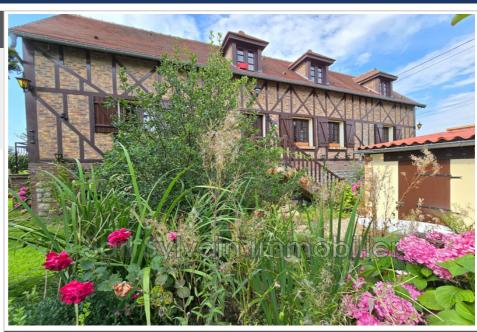

## Farmhouse N029 Songeons

THERAIN VALLEY AREA - QUIET - RENOVATED LONGERE including: - On the ground floor: an entrance, a living room with insert fireplace, a fitted kitchen with insert fireplace, a dining room and a WC. - Upstairs: a landing leading to three bedrooms, one of which has a sink and a bathroom. Basement and partial crawl space. Garage and woodshed. All on land with a total surface area of approximately 690 m². Advertisement reference: N029