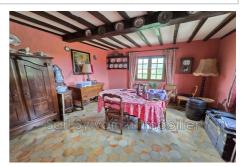

## Farmhouse N029 Songeons

THERAIN VALLEY AREA - QUIET - RENOVATED LONGERE including: - On the ground floor: an entrance, a living room with insert fireplace, a fitted kitchen with insert fireplace, a dining room and a WC. - Upstairs: a landing leading to three bedrooms, one of which has a sink and a bathroom. Basement and partial crawl space. Garage and woodshed. All on land with a total surface area of approximately 690 m². Advertisement reference: N029