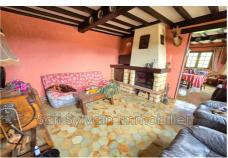

## Farmhouse N029 Songeons

THERAIN VALLEY AREA - QUIET - RENOVATED LONGERE including: - On the ground floor: an entrance, a living room with insert fireplace, a fitted kitchen with insert fireplace, a dining room and a WC. - Upstairs: a landing leading to three bedrooms, one of which has a sink and a bathroom. Basement and partial crawl space. Garage and woodshed. All on land with a total surface area of approximately 690 m². Advertisement reference: N029