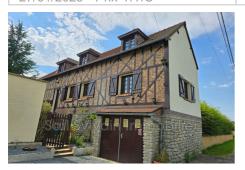

## Farmhouse N029 Songeons

THERAIN VALLEY AREA - QUIET - RENOVATED LONGERE including: - On the ground floor: an entrance, a living room with insert fireplace, a fitted kitchen with insert fireplace, a dining room and a WC. - Upstairs: a landing leading to three bedrooms, one of which has a sink and a bathroom. Basement and partial crawl space. Garage and woodshed. All on land with a total surface area of approximately 690 m². Advertisement reference: N029