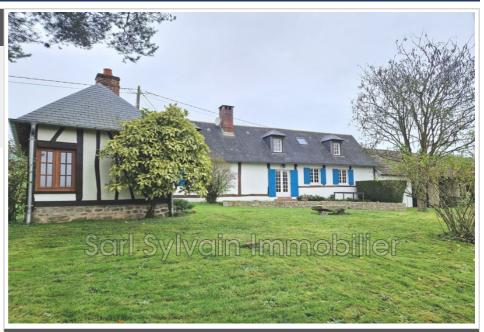

## Farmhouse N116 Songeons

BEAUTIFUL CHARACTER LONGERE - IDEAL SECONDARY HOME Charming farmhouse where the charm of the old has been preserved, comprising an entrance to the living room with fireplace insert, a living room, a fitted and equipped kitchen, a large bedroom with dressing room, a bathroom and a separate toilet with washbasin. Upstairs, a large landing serving two bedrooms, a shower room and a separate toilet. Numerous outbuildings including garage with attic, cart shed, buildings and cellar. Another outbuilding divided into two parts with an old bread oven. All on a plot of approximately 1855 m² enclosed by hedges.