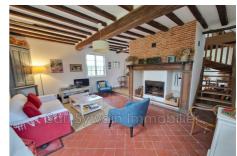

## Farmhouse N116 Songeons

BEAUTIFUL CHARACTER LONGERE - IDEAL SECONDARY HOME Charming farmhouse where the charm of the old has been preserved, comprising an entrance to the living room with fireplace insert, a living room, a fitted and equipped kitchen, a large bedroom with dressing room, a bathroom and a separate toilet with washbasin. Upstairs, a large landing serving two bedrooms, a shower room and a separate toilet. Numerous outbuildings including garage with attic, cart shed, buildings and cellar. Another outbuilding divided into two parts with an old bread oven. All on a plot of approximately 1855 m² enclosed by hedges.