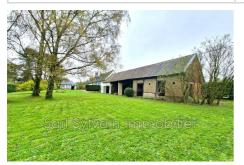

## Farmhouse N116 Songeons

BEAUTIFUL CHARACTER LONGERE - IDEAL SECONDARY HOME Charming farmhouse where the charm of the old has been preserved, comprising an entrance to the living room with fireplace insert, a living room, a fitted and equipped kitchen, a large bedroom with dressing room, a bathroom and a separate toilet with washbasin. Upstairs, a large landing serving two bedrooms, a shower room and a separate toilet. Numerous outbuildings including garage with attic, cart shed, buildings and cellar. Another outbuilding divided into two parts with an old bread oven. All on a plot of approximately 1855 m² enclosed by hedges.