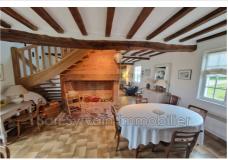

## Farmhouse N116 Songeons

BEAUTIFUL CHARACTER LONGERE - IDEAL SECONDARY HOME Charming farmhouse where the charm of the old has been preserved, comprising an entrance to the living room with fireplace insert, a living room, a fitted and equipped kitchen, a large bedroom with dressing room, a bathroom and a separate toilet with washbasin. Upstairs, a large landing serving two bedrooms, a shower room and a separate toilet. Numerous outbuildings including garage with attic, cart shed, buildings and cellar. Another outbuilding divided into two parts with an old bread oven. All on a plot of approximately 1855 m² enclosed by hedges.