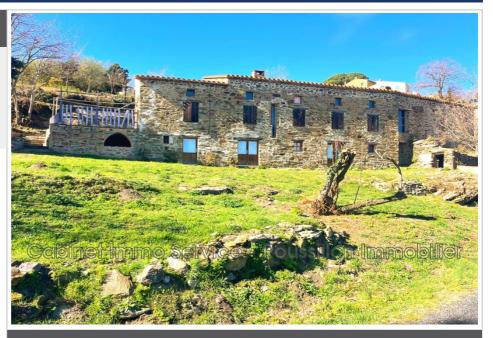

Features : fireplace, CALM

3 bedroom

- 1 terrace
- 1 show er
- 2 WC
- 8 parkings
- 3 cellars

Document non contractuel 21/04/2025 - Prix T.T.C

Mas 15238 Taulis

Beautiful Catalan farmhouse close to the village centre comprising a main building of 135m<sup>2</sup> of living space (surface area can be doubled after work) on land of over 5000m<sup>2</sup>, facing south-west/north-east. Ideal for creating rural cottages. Breathtaking views and peace and quiet! Fees and charges : 399 000 € fees included